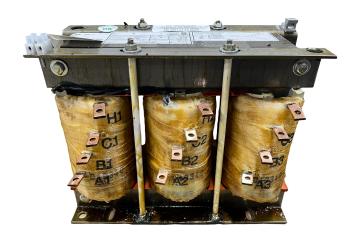

## **PRODUCT SPECIFICATIONS**

| Weight          | 80 lbs             |
|-----------------|--------------------|
| Phases          | 3                  |
| НР              | 40                 |
| Enclosure       | Core & Coil        |
| Connection      | <u>3PhA-ST-0-2</u> |
| Primary Voltage | 600                |

## RS40J

| Primary Max Current    | 38.5A              |
|------------------------|--------------------|
| Primary Markings       | <u>H1-H2-H3</u>    |
| Primary Terminals      | <u>Large Scews</u> |
| Secondary Voltage      | <u>65/80/100%</u>  |
| Secondary Max Current  | <u>355.3A</u>      |
| Secondary Markings     | A-B-C              |
| Secondary Terminals    | Large Scews        |
| Primary Taps           | N/A                |
| Conductor Material     | <u>Copper</u>      |
| Insuation Class        | 220                |
| BIL (Insulation) Level | <u>10kV</u>        |
| Efficiency             | N/A                |
| Impedance              | N/A                |
| Sound (db)             | N/A                |
| Enclosure Type         | N/A                |