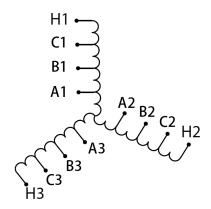

## SCHEMATIC/DIAGRAM AND DIMENSION PICTURES

## **PRODUCT SPECIFICATIONS**

| Weight          | 80 lbs             |
|-----------------|--------------------|
| Phases          | 3                  |
| НР              | 40                 |
| Enclosure       | Core & Coil        |
| Connection      | <u>3PhA-ST-0-2</u> |
| Primary Voltage | 600                |

## RS40J

| Primary Max Current    | 38.5A              |
|------------------------|--------------------|
| Primary Markings       | <u>H1-H2-H3</u>    |
| Primary Terminals      | <u>Large Scews</u> |
| Secondary Voltage      | <u>65/80/100%</u>  |
| Secondary Max Current  | <u>355.3A</u>      |
| Secondary Markings     | A-B-C              |
| Secondary Terminals    | Large Scews        |
| Primary Taps           | N/A                |
| Conductor Material     | <u>Copper</u>      |
| Insuation Class        | 220                |
| BIL (Insulation) Level | <u>10kV</u>        |
| Efficiency             | N/A                |
| Impedance              | N/A                |
| Sound (db)             | N/A                |
| Enclosure Type         | N/A                |