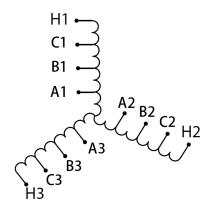

#### **SCHEMATIC/DIAGRAM AND DIMENSION PICTURES**

#### **PRODUCT SPECIFICATIONS**

| Weight          | 80 lbs             |
|-----------------|--------------------|
| Phases          | 3                  |
| НР              | 40                 |
| Enclosure       | Core & Coil        |
| Connection      | <u>3PhA-ST-0-2</u> |
| Primary Voltage | 600                |

#### RS40J

| Primary Max Current    | 38.5A           |
|------------------------|-----------------|
| Primary Markings       | <u>H1-H2-H3</u> |
| Primary Terminals      | Large Scews     |
| Secondary Voltage      | 65/80/100%      |
| Secondary Max Current  | <u>355.3A</u>   |
| Secondary Markings     | A-B-C           |
| Secondary Terminals    | Large Scews     |
| Primary Taps           | N/A             |
| Conductor Material     | <u>Copper</u>   |
| Insuation Class        | 220             |
| BIL (Insulation) Level | <u>10kV</u>     |
| Efficiency             | N/A             |
| Impedance              | N/A             |
| Sound (db)             | N/A             |
| Enclosure Type         | N/A             |