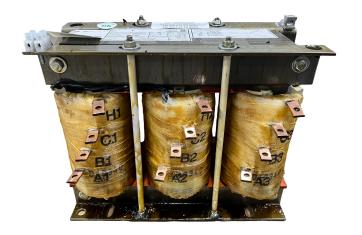

#### **SCHEMATIC/DIAGRAM AND DIMENSION PICTURES**

#### **PRODUCT SPECIFICATIONS**

| Weight          | 80 lbs             |
|-----------------|--------------------|
| Phases          | 3                  |
| НР              | 40                 |
| Enclosure       | Core & Coil        |
| Connection      | <u>3PhA-ST-0-2</u> |
| Primary Voltage | 600                |

#### RS40J

| Primary Max Current    | 38.5A           |
|------------------------|-----------------|
| Primary Markings       | <u>H1-H2-H3</u> |
| Primary Terminals      | Large Scews     |
| Secondary Voltage      | 65/80/100%      |
| Secondary Max Current  | <u>355.3A</u>   |
| Secondary Markings     | A-B-C           |
| Secondary Terminals    | Large Scews     |
| Primary Taps           | N/A             |
| Conductor Material     | <u>Copper</u>   |
| Insuation Class        | 220             |
| BIL (Insulation) Level | <u>10kV</u>     |
| Efficiency             | N/A             |
| Impedance              | N/A             |
| Sound (db)             | N/A             |
| Enclosure Type         | N/A             |