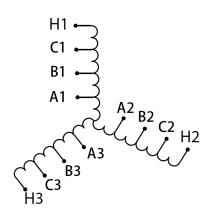

### **SCHEMATIC/DIAGRAM AND DIMENSION PICTURES**

#### RS40J

| Primary Max Current    | 38.5A              |
|------------------------|--------------------|
| Primary Markings       | <u>H1-H2-H3</u>    |
| Primary Terminals      | <u>Large Scews</u> |
| Secondary Voltage      | <u>65/80/100%</u>  |
| Secondary Max Current  | <u>355.3A</u>      |
| Secondary Markings     | A-B-C              |
| Secondary Terminals    | Large Scews        |
| Primary Taps           | N/A                |
| Conductor Material     | <u>Copper</u>      |
| Insuation Class        | 220                |
| BIL (Insulation) Level | <u>10kV</u>        |
| Efficiency             | N/A                |
| Impedance              | N/A                |
| Sound (db)             | N/A                |
| Enclosure Type         | N/A                |