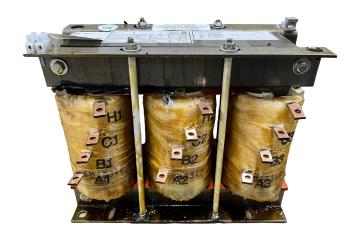

### **SCHEMATIC/DIAGRAM AND DIMENSION PICTURES**

#### **PRODUCT SPECIFICATIONS**

| Weight          | 80 lbs             |
|-----------------|--------------------|
| Phases          | 3                  |
| НР              | 40                 |
| Enclosure       | Core & Coil        |
| Connection      | <u>3PhA-ST-0-2</u> |
| Primary Voltage | 600                |