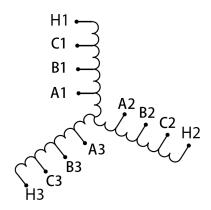

### **SCHEMATIC/DIAGRAM AND DIMENSION PICTURES**

### **PRODUCT SPECIFICATIONS**

| Weight          | 80 lbs             |
|-----------------|--------------------|
| Phases          | 3                  |
| НР              | 40                 |
| Enclosure       | Core & Coil        |
| Connection      | <u>3PhA-ST-0-2</u> |
| Primary Voltage | 600                |

### RS40J

| Primary Max Current    | 38.5A             |
|------------------------|-------------------|
| Primary Markings       | <u>H1-H2-H3</u>   |
| Primary Terminals      | Large Scews       |
| Secondary Voltage      | <u>65/80/100%</u> |
| Secondary Max Current  | <u>355.3A</u>     |
| Secondary Markings     | A-B-C             |
| Secondary Terminals    | Large Scews       |
| Primary Taps           | N/A               |
| Conductor Material     | Copper            |
| Insuation Class        | 220               |
| BIL (Insulation) Level | <u>10kV</u>       |
| Efficiency             | N/A               |
| Impedance              | N/A               |
| Sound (db)             | N/A               |
| Enclosure Type         | N/A               |