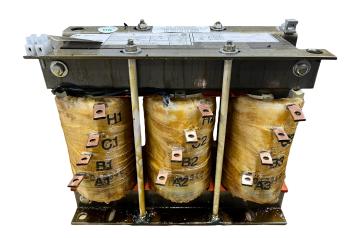

### **PRODUCT SPECIFICATIONS**

| Weight          | 80 lbs             |
|-----------------|--------------------|
| Phases          | 3                  |
| НР              | 40                 |
| Enclosure       | Core & Coil        |
| Connection      | <u>3PhA-ST-0-2</u> |
| Primary Voltage | 600                |

### RS40J

| Primary Max Current    | 38.5A             |
|------------------------|-------------------|
| Primary Markings       | <u>H1-H2-H3</u>   |
| Primary Terminals      | Large Scews       |
| Secondary Voltage      | <u>65/80/100%</u> |
| Secondary Max Current  | <u>355.3A</u>     |
| Secondary Markings     | A-B-C             |
| Secondary Terminals    | Large Scews       |
| Primary Taps           | N/A               |
| Conductor Material     | Copper            |
| Insuation Class        | 220               |
| BIL (Insulation) Level | <u>10kV</u>       |
| Efficiency             | N/A               |
| Impedance              | N/A               |
| Sound (db)             | N/A               |
| Enclosure Type         | N/A               |