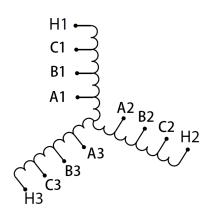

#### **SCHEMATIC/DIAGRAM AND DIMENSION PICTURES**

#### **PRODUCT SPECIFICATIONS**

| Weight          | 80 lbs             |
|-----------------|--------------------|
| Phases          | 3                  |
| НР              | 40                 |
| Enclosure       | Core & Coil        |
| Connection      | <u>3PhA-ST-0-2</u> |
| Primary Voltage | 600                |

#### RS40J

| Primary Max Current    | 38.5A             |
|------------------------|-------------------|
| Primary Markings       | <u>H1-H2-H3</u>   |
| Primary Terminals      | Large Scews       |
| Secondary Voltage      | <u>65/80/100%</u> |
| Secondary Max Current  | <u>355.3A</u>     |
| Secondary Markings     | A-B-C             |
| Secondary Terminals    | Large Scews       |
| Primary Taps           | N/A               |
| Conductor Material     | Copper            |
| Insuation Class        | 220               |
| BIL (Insulation) Level | <u>10kV</u>       |
| Efficiency             | N/A               |
| Impedance              | N/A               |
| Sound (db)             | N/A               |
| Enclosure Type         | N/A               |