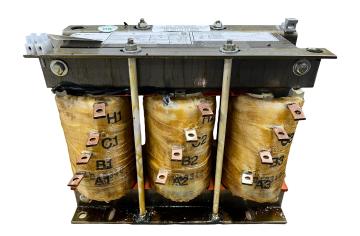

#### **SCHEMATIC/DIAGRAM AND DIMENSION PICTURES**

#### **PRODUCT SPECIFICATIONS**

| Weight          | 80 lbs             |
|-----------------|--------------------|
| Phases          | 3                  |
| НР              | 40                 |
| Enclosure       | Core & Coil        |
| Connection      | <u>3PhA-ST-0-2</u> |
| Primary Voltage | 600                |

#### RS40J

| Primary Max Current    | 38.5A             |
|------------------------|-------------------|
| Primary Markings       | <u>H1-H2-H3</u>   |
| Primary Terminals      | Large Scews       |
| Secondary Voltage      | <u>65/80/100%</u> |
| Secondary Max Current  | <u>355.3A</u>     |
| Secondary Markings     | A-B-C             |
| Secondary Terminals    | Large Scews       |
| Primary Taps           | N/A               |
| Conductor Material     | Copper            |
| Insuation Class        | 220               |
| BIL (Insulation) Level | <u>10kV</u>       |
| Efficiency             | N/A               |
| Impedance              | N/A               |
| Sound (db)             | N/A               |
| Enclosure Type         | N/A               |