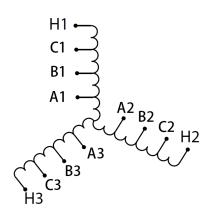

#### SCHEMATIC/DIAGRAM AND DIMENSION PICTURES

# **PRODUCT SPECIFICATIONS**

| Weight          | 80 lbs             |
|-----------------|--------------------|
| Phases          | 3                  |
| НР              | 40                 |
| Enclosure       | Core & Coil        |
| Connection      | <u>3PhA-ST-0-2</u> |
| Primary Voltage | 600                |

#### RS40J

| Primary Max Current    | 38.5A           |
|------------------------|-----------------|
| Primary Markings       | <u>H1-H2-H3</u> |
| Primary Terminals      | Large Scews     |
| Secondary Voltage      | 65/80/100%      |
| Secondary Max Current  | <u>355.3A</u>   |
| Secondary Markings     | A-B-C           |
| Secondary Terminals    | Large Scews     |
| Primary Taps           | N/A             |
| Conductor Material     | <u>Copper</u>   |
| Insuation Class        | 220             |
| BIL (Insulation) Level | <u>10kV</u>     |
| Efficiency             | N/A             |
| Impedance              | N/A             |
| Sound (db)             | N/A             |
| Enclosure Type         | N/A             |