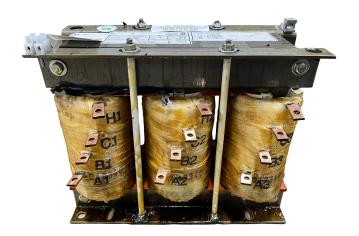

#### SCHEMATIC/DIAGRAM AND DIMENSION PICTURES

# **PRODUCT SPECIFICATIONS**

| Weight          | 80 lbs             |
|-----------------|--------------------|
| Phases          | 3                  |
| НР              | 40                 |
| Enclosure       | Core & Coil        |
| Connection      | <u>3PhA-ST-0-2</u> |
| Primary Voltage | 600                |

#### RS40J

| Primary Max Current    | 38.5A           |
|------------------------|-----------------|
| Primary Markings       | <u>H1-H2-H3</u> |
| Primary Terminals      | Large Scews     |
| Secondary Voltage      | 65/80/100%      |
| Secondary Max Current  | <u>355.3A</u>   |
| Secondary Markings     | A-B-C           |
| Secondary Terminals    | Large Scews     |
| Primary Taps           | N/A             |
| Conductor Material     | <u>Copper</u>   |
| Insuation Class        | 220             |
| BIL (Insulation) Level | <u>10kV</u>     |
| Efficiency             | N/A             |
| Impedance              | N/A             |
| Sound (db)             | N/A             |
| Enclosure Type         | N/A             |