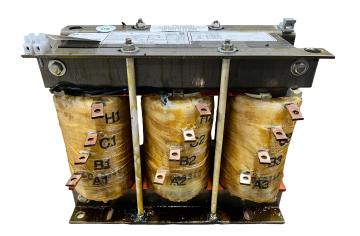

#### **SCHEMATIC/DIAGRAM AND DIMENSION PICTURES**

#### **PRODUCT SPECIFICATIONS**

| Weight          | 80 lbs             |
|-----------------|--------------------|
| Phases          | 3                  |
| НР              | 40                 |
| Enclosure       | Core & Coil        |
| Connection      | <u>3PhA-ST-0-2</u> |
| Primary Voltage | 600                |

#### RS40J

| Primary Max Current    | 38.5A              |
|------------------------|--------------------|
| Primary Markings       | <u>H1-H2-H3</u>    |
| Primary Terminals      | <u>Large Scews</u> |
| Secondary Voltage      | <u>65/80/100%</u>  |
| Secondary Max Current  | <u>355.3A</u>      |
| Secondary Markings     | A-B-C              |
| Secondary Terminals    | Large Scews        |
| Primary Taps           | N/A                |
| Conductor Material     | <u>Copper</u>      |
| Insuation Class        | 220                |
| BIL (Insulation) Level | <u>10kV</u>        |
| Efficiency             | N/A                |
| Impedance              | N/A                |
| Sound (db)             | N/A                |
| Enclosure Type         | N/A                |