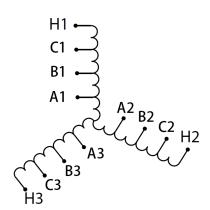

#### **SCHEMATIC/DIAGRAM AND DIMENSION PICTURES**

#### **PRODUCT SPECIFICATIONS**

| Weight          | 80 lbs             |
|-----------------|--------------------|
| Phases          | 3                  |
| НР              | 40                 |
| Enclosure       | Core & Coil        |
| Connection      | <u>3PhA-ST-0-2</u> |
| Primary Voltage | 600                |

#### RS40J

| Primary Max Current    | 38.5A              |
|------------------------|--------------------|
| Primary Markings       | <u>H1-H2-H3</u>    |
| Primary Terminals      | <u>Large Scews</u> |
| Secondary Voltage      | <u>65/80/100%</u>  |
| Secondary Max Current  | <u>355.3A</u>      |
| Secondary Markings     | A-B-C              |
| Secondary Terminals    | Large Scews        |
| Primary Taps           | N/A                |
| Conductor Material     | <u>Copper</u>      |
| Insuation Class        | 220                |
| BIL (Insulation) Level | <u>10kV</u>        |
| Efficiency             | N/A                |
| Impedance              | N/A                |
| Sound (db)             | N/A                |
| Enclosure Type         | N/A                |