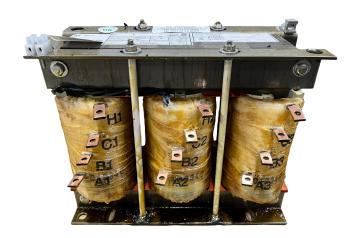

## **OFFICIAL QUOTE**

#### RS40J

# RS40J

# \$771.00 CAD

**SKU:** 07717a3bb5b1

**Categories:** Motor Starters

#### **PRODUCT SPECIFICATIONS**

| Weight          | 80 lbs             |
|-----------------|--------------------|
| Phases          | 3                  |
| НР              | 40                 |
| Enclosure       | Core & Coil        |
| Connection      | <u>3PhA-ST-0-2</u> |
| Primary Voltage | 600                |