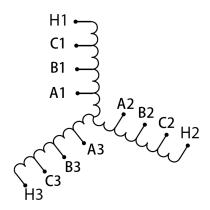

#### **SCHEMATIC/DIAGRAM AND DIMENSION PICTURES**

#### RS40J

| Primary Max Current    | 38.5A              |
|------------------------|--------------------|
| Primary Markings       | <u>H1-H2-H3</u>    |
| Primary Terminals      | <u>Large Scews</u> |
| Secondary Voltage      | <u>65/80/100%</u>  |
| Secondary Max Current  | <u>355.3A</u>      |
| Secondary Markings     | A-B-C              |
| Secondary Terminals    | Large Scews        |
| Primary Taps           | N/A                |
| Conductor Material     | <u>Copper</u>      |
| Insuation Class        | 220                |
| BIL (Insulation) Level | <u>10kV</u>        |
| Efficiency             | N/A                |
| Impedance              | N/A                |
| Sound (db)             | N/A                |
| Enclosure Type         | N/A                |