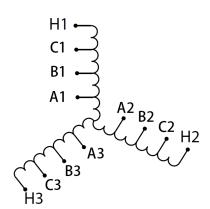

### **SCHEMATIC/DIAGRAM AND DIMENSION PICTURES**

### **PRODUCT SPECIFICATIONS**

| Weight          | 80 lbs             |
|-----------------|--------------------|
| Phases          | 3                  |
| НР              | 40                 |
| Enclosure       | Core & Coil        |
| Connection      | <u>3PhA-ST-0-2</u> |
| Primary Voltage | 600                |

### RS40J

| Primary Max Current    | <u>38.5A</u>      |
|------------------------|-------------------|
| Primary Markings       | <u>H1-H2-H3</u>   |
| Primary Terminals      | Large Scews       |
| Secondary Voltage      | <u>65/80/100%</u> |
| Secondary Max Current  | <u>355.3A</u>     |
| Secondary Markings     | A-B-C             |
| Secondary Terminals    | Large Scews       |
| Primary Taps           | N/A               |
| Conductor Material     | <u>Copper</u>     |
| Insuation Class        | 220               |
| BIL (Insulation) Level | <u>10kV</u>       |
| Efficiency             | N/A               |
| Impedance              | N/A               |
| Sound (db)             | N/A               |
| Enclosure Type         | N/A               |