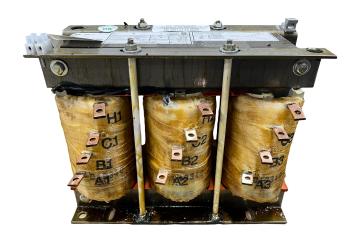

### **SCHEMATIC/DIAGRAM AND DIMENSION PICTURES**

### **PRODUCT SPECIFICATIONS**

| Weight          | 80 lbs             |
|-----------------|--------------------|
| Phases          | 3                  |
| НР              | 40                 |
| Enclosure       | Core & Coil        |
| Connection      | <u>3PhA-ST-0-2</u> |
| Primary Voltage | 600                |

### RS40J

| Primary Max Current    | <u>38.5A</u>      |
|------------------------|-------------------|
| Primary Markings       | <u>H1-H2-H3</u>   |
| Primary Terminals      | Large Scews       |
| Secondary Voltage      | <u>65/80/100%</u> |
| Secondary Max Current  | <u>355.3A</u>     |
| Secondary Markings     | A-B-C             |
| Secondary Terminals    | Large Scews       |
| Primary Taps           | N/A               |
| Conductor Material     | <u>Copper</u>     |
| Insuation Class        | 220               |
| BIL (Insulation) Level | <u>10kV</u>       |
| Efficiency             | N/A               |
| Impedance              | N/A               |
| Sound (db)             | N/A               |
| Enclosure Type         | N/A               |