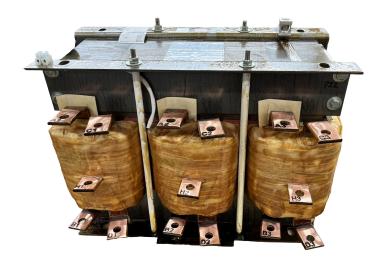

## **SCHEMATIC/DIAGRAM AND DIMENSION PICTURES**

#### **PRODUCT SPECIFICATIONS**

| Weight              | 550 lbs            |
|---------------------|--------------------|
| Phases              | 3                  |
| НР                  | 400                |
| Connection          | <u>3PhA-ST-0-3</u> |
| Primary Voltage     | 600                |
| Primary Max Current | <u>384.9A</u>      |
| Primary Markings    | <u>H1-H2-H3</u>    |

#### **RS400J**

| Primary Terminals      | <u>Pads</u>          |
|------------------------|----------------------|
| Secondary Voltage      | <u>50/65/80/100%</u> |
| Secondary Max Current  | 4618.8A              |
| Secondary Markings     | A-B-C-D              |
| Secondary Terminals    | <u>Pads</u>          |
| Primary Taps           | N/A                  |
| Conductor Material     | <u>Copper</u>        |
| Insuation Class        | 220                  |
| BIL (Insulation) Level | <u>10kV</u>          |
| Efficiency             | N/A                  |
| Impedance              | N/A                  |
| Sound (db)             | N/A                  |
| Enclosure Type         | N/A                  |
| Enclosure              | Core & Coil          |