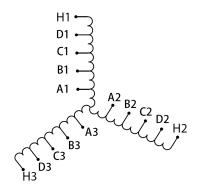

## **SCHEMATIC/DIAGRAM AND DIMENSION PICTURES**

#### **PRODUCT SPECIFICATIONS**

| Weight              | 550 lbs            |
|---------------------|--------------------|
| Phases              | 3                  |
| НР                  | 400                |
| Connection          | <u>3PhA-ST-0-3</u> |
| Primary Voltage     | 600                |
| Primary Max Current | <u>384.9A</u>      |
| Primary Markings    | <u>H1-H2-H3</u>    |

#### **RS400J**

| Primary Terminals      | <u>Pads</u>          |
|------------------------|----------------------|
| Secondary Voltage      | <u>50/65/80/100%</u> |
| Secondary Max Current  | 4618.8A              |
| Secondary Markings     | A-B-C-D              |
| Secondary Terminals    | <u>Pads</u>          |
| Primary Taps           | N/A                  |
| Conductor Material     | <u>Copper</u>        |
| Insuation Class        | 220                  |
| BIL (Insulation) Level | <u>10kV</u>          |
| Efficiency             | N/A                  |
| Impedance              | N/A                  |
| Sound (db)             | N/A                  |
| Enclosure Type         | N/A                  |
| Enclosure              | Core & Coil          |