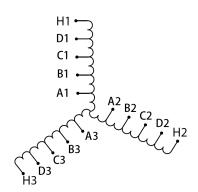

# **SCHEMATIC/DIAGRAM AND DIMENSION PICTURES**

#### **PRODUCT SPECIFICATIONS**

| Weight              | 550 lbs            |
|---------------------|--------------------|
| Phases              | 3                  |
| НР                  | 400                |
| Connection          | <u>3PhA-ST-0-3</u> |
| Primary Voltage     | 600                |
| Primary Max Current | <u>384.9A</u>      |
| Primary Markings    | <u>H1-H2-H3</u>    |

### **RS400J**

| Primary Terminals      | <u>Pads</u>   |
|------------------------|---------------|
| Secondary Voltage      | 50/65/80/100% |
| Secondary Max Current  | 4618.8A       |
| Secondary Markings     | A-B-C-D       |
| Secondary Terminals    | <u>Pads</u>   |
| Primary Taps           | N/A           |
| Conductor Material     | Copper        |
| Insuation Class        | 220           |
| BIL (Insulation) Level | <u>10kV</u>   |
| Efficiency             | N/A           |
| Impedance              | N/A           |
| Sound (db)             | N/A           |
| Enclosure Type         | N/A           |
| Enclosure              | Core & Coil   |