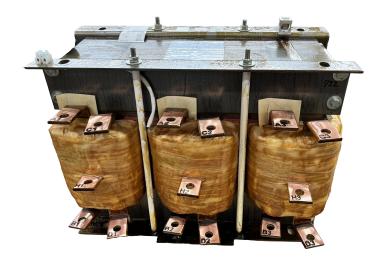

# **SCHEMATIC/DIAGRAM AND DIMENSION PICTURES**

#### **PRODUCT SPECIFICATIONS**

| Weight              | 550 lbs            |
|---------------------|--------------------|
| Phases              | 3                  |
| НР                  | 400                |
| Connection          | <u>3PhA-ST-0-3</u> |
| Primary Voltage     | 600                |
| Primary Max Current | <u>384.9A</u>      |
| Primary Markings    | <u>H1-H2-H3</u>    |

### **RS400J**

| Primary Terminals      | <u>Pads</u>   |
|------------------------|---------------|
| Secondary Voltage      | 50/65/80/100% |
| Secondary Max Current  | 4618.8A       |
| Secondary Markings     | A-B-C-D       |
| Secondary Terminals    | <u>Pads</u>   |
| Primary Taps           | N/A           |
| Conductor Material     | Copper        |
| Insuation Class        | 220           |
| BIL (Insulation) Level | <u>10kV</u>   |
| Efficiency             | N/A           |
| Impedance              | N/A           |
| Sound (db)             | N/A           |
| Enclosure Type         | N/A           |
| Enclosure              | Core & Coil   |