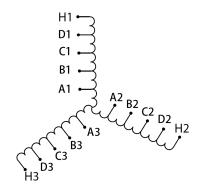

# **SCHEMATIC/DIAGRAM AND DIMENSION PICTURES**

#### **PRODUCT SPECIFICATIONS**

| Weight              | 550 lbs            |
|---------------------|--------------------|
| Phases              | 3                  |
| НР                  | 400                |
| Connection          | <u>3PhA-ST-0-3</u> |
| Primary Voltage     | 600                |
| Primary Max Current | <u>384.9A</u>      |
| Primary Markings    | <u>H1-H2-H3</u>    |

#### **RS400J**

| Primary Terminals      | <u>Pads</u>   |
|------------------------|---------------|
| Secondary Voltage      | 50/65/80/100% |
| Secondary Max Current  | 4618.8A       |
| Secondary Markings     | A-B-C-D       |
| Secondary Terminals    | <u>Pads</u>   |
| Primary Taps           | N/A           |
| Conductor Material     | <u>Copper</u> |
| Insuation Class        | 220           |
| BIL (Insulation) Level | <u>10kV</u>   |
| Efficiency             | N/A           |
| Impedance              | N/A           |
| Sound (db)             | N/A           |
| Enclosure Type         | N/A           |
| Enclosure              | Core & Coil   |