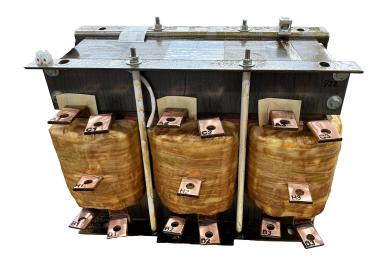

# **SCHEMATIC/DIAGRAM AND DIMENSION PICTURES**

#### **PRODUCT SPECIFICATIONS**

| Weight              | 550 lbs            |
|---------------------|--------------------|
| Phases              | 3                  |
| НР                  | 400                |
| Connection          | <u>3PhA-ST-0-3</u> |
| Primary Voltage     | 600                |
| Primary Max Current | <u>384.9A</u>      |
| Primary Markings    | <u>H1-H2-H3</u>    |

#### **RS400J**

| Primary Terminals      | <u>Pads</u>   |
|------------------------|---------------|
| Secondary Voltage      | 50/65/80/100% |
| Secondary Max Current  | 4618.8A       |
| Secondary Markings     | A-B-C-D       |
| Secondary Terminals    | <u>Pads</u>   |
| Primary Taps           | N/A           |
| Conductor Material     | <u>Copper</u> |
| Insuation Class        | 220           |
| BIL (Insulation) Level | <u>10kV</u>   |
| Efficiency             | N/A           |
| Impedance              | N/A           |
| Sound (db)             | N/A           |
| Enclosure Type         | N/A           |
| Enclosure              | Core & Coil   |