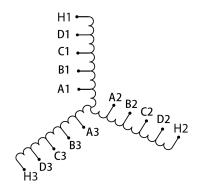

## **SCHEMATIC/DIAGRAM AND DIMENSION PICTURES**

#### **PRODUCT SPECIFICATIONS**

| Weight              | 550 lbs            |
|---------------------|--------------------|
| Phases              | 3                  |
| НР                  | 400                |
| Connection          | <u>3PhA-ST-0-3</u> |
| Primary Voltage     | 600                |
| Primary Max Current | <u>384.9A</u>      |
| Primary Markings    | H1-H2-H3           |

#### **RS400J**

| Primary Terminals      | <u>Pads</u>   |
|------------------------|---------------|
| Secondary Voltage      | 50/65/80/100% |
| Secondary Max Current  | 4618.8A       |
| Secondary Markings     | A-B-C-D       |
| Secondary Terminals    | <u>Pads</u>   |
| Primary Taps           | N/A           |
| Conductor Material     | <u>Copper</u> |
| Insuation Class        | 220           |
| BIL (Insulation) Level | <u>10kV</u>   |
| Efficiency             | N/A           |
| Impedance              | N/A           |
| Sound (db)             | N/A           |
| Enclosure Type         | N/A           |
| Enclosure              | Core & Coil   |