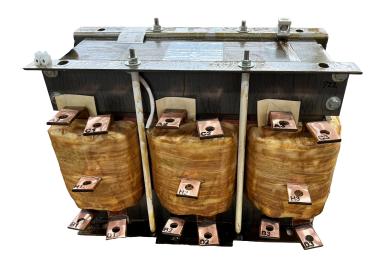

# **RS400J**

\$3,633.01 USD

SKU: ebafd89370d3

**Categories:** Motor Starters

#### **PRODUCT SPECIFICATIONS**

| Weight              | 550 lbs            |
|---------------------|--------------------|
| Phases              | 3                  |
| НР                  | 400                |
| Connection          | <u>3PhA-ST-0-3</u> |
| Primary Voltage     | 600                |
| Primary Max Current | <u>384.9A</u>      |
| Primary Markings    | H1-H2-H3           |

#### **RS400J**

| Primary Terminals      | <u>Pads</u>   |
|------------------------|---------------|
| Secondary Voltage      | 50/65/80/100% |
| Secondary Max Current  | 4618.8A       |
| Secondary Markings     | A-B-C-D       |
| Secondary Terminals    | <u>Pads</u>   |
| Primary Taps           | N/A           |
| Conductor Material     | <u>Copper</u> |
| Insuation Class        | 220           |
| BIL (Insulation) Level | <u>10kV</u>   |
| Efficiency             | N/A           |
| Impedance              | N/A           |
| Sound (db)             | N/A           |
| Enclosure Type         | N/A           |
| Enclosure              | Core & Coil   |