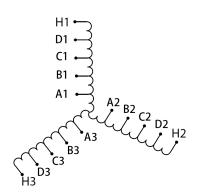

## **SCHEMATIC/DIAGRAM AND DIMENSION PICTURES**

#### **PRODUCT SPECIFICATIONS**

| Weight              | 550 lbs            |
|---------------------|--------------------|
| Phases              | 3                  |
| НР                  | 400                |
| Connection          | <u>3PhA-ST-0-3</u> |
| Primary Voltage     | 600                |
| Primary Max Current | <u>384.9A</u>      |
| Primary Markings    | <u>H1-H2-H3</u>    |

#### **RS400J**

| Primary Terminals      | <u>Pads</u>   |
|------------------------|---------------|
| Secondary Voltage      | 50/65/80/100% |
| Secondary Max Current  | 4618.8A       |
| Secondary Markings     | A-B-C-D       |
| Secondary Terminals    | <u>Pads</u>   |
| Primary Taps           | N/A           |
| Conductor Material     | <u>Copper</u> |
| Insuation Class        | 220           |
| BIL (Insulation) Level | <u>10kV</u>   |
| Efficiency             | N/A           |
| Impedance              | N/A           |
| Sound (db)             | N/A           |
| Enclosure Type         | N/A           |
| Enclosure              | Core & Coil   |