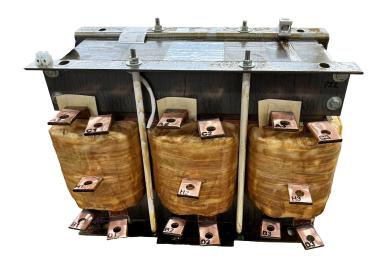

## **SCHEMATIC/DIAGRAM AND DIMENSION PICTURES**

#### **PRODUCT SPECIFICATIONS**

| Weight              | 550 lbs            |
|---------------------|--------------------|
| Phases              | 3                  |
| НР                  | 400                |
| Connection          | <u>3PhA-ST-0-3</u> |
| Primary Voltage     | 600                |
| Primary Max Current | <u>384.9A</u>      |
| Primary Markings    | <u>H1-H2-H3</u>    |

#### **RS400J**

| Primary Terminals      | <u>Pads</u>   |
|------------------------|---------------|
| Secondary Voltage      | 50/65/80/100% |
| Secondary Max Current  | 4618.8A       |
| Secondary Markings     | A-B-C-D       |
| Secondary Terminals    | <u>Pads</u>   |
| Primary Taps           | N/A           |
| Conductor Material     | <u>Copper</u> |
| Insuation Class        | 220           |
| BIL (Insulation) Level | <u>10kV</u>   |
| Efficiency             | N/A           |
| Impedance              | N/A           |
| Sound (db)             | N/A           |
| Enclosure Type         | N/A           |
| Enclosure              | Core & Coil   |