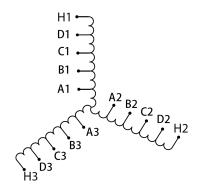

# **SCHEMATIC/DIAGRAM AND DIMENSION PICTURES**

#### **PRODUCT SPECIFICATIONS**

| Weight              | 550 lbs            |
|---------------------|--------------------|
| Phases              | 3                  |
| НР                  | 400                |
| Connection          | <u>3PhA-ST-0-3</u> |
| Primary Voltage     | 600                |
| Primary Max Current | <u>384.9A</u>      |
| Primary Markings    | <u>H1-H2-H3</u>    |

#### **RS400J**

| Primary Terminals      | <u>Pads</u>   |
|------------------------|---------------|
| Secondary Voltage      | 50/65/80/100% |
| Secondary Max Current  | 4618.8A       |
| Secondary Markings     | A-B-C-D       |
| Secondary Terminals    | <u>Pads</u>   |
| Primary Taps           | N/A           |
| Conductor Material     | <u>Copper</u> |
| Insuation Class        | 220           |
| BIL (Insulation) Level | <u>10kV</u>   |
| Efficiency             | N/A           |
| Impedance              | N/A           |
| Sound (db)             | N/A           |
| Enclosure Type         | N/A           |
| Enclosure              | Core & Coil   |