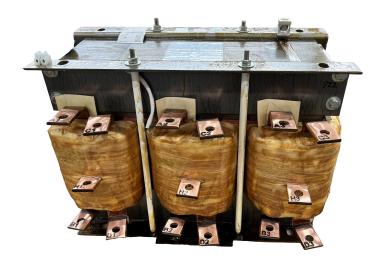

#### **PRODUCT SPECIFICATIONS**

| Weight              | 550 lbs            |
|---------------------|--------------------|
| Phases              | 3                  |
| НР                  | 400                |
| Connection          | <u>3PhA-ST-0-3</u> |
| Primary Voltage     | 600                |
| Primary Max Current | <u>384.9A</u>      |
| Primary Markings    | <u>H1-H2-H3</u>    |

#### **RS400J**

| Primary Terminals      | <u>Pads</u>   |
|------------------------|---------------|
| Secondary Voltage      | 50/65/80/100% |
| Secondary Max Current  | 4618.8A       |
| Secondary Markings     | A-B-C-D       |
| Secondary Terminals    | <u>Pads</u>   |
| Primary Taps           | N/A           |
| Conductor Material     | <u>Copper</u> |
| Insuation Class        | 220           |
| BIL (Insulation) Level | <u>10kV</u>   |
| Efficiency             | N/A           |
| Impedance              | N/A           |
| Sound (db)             | N/A           |
| Enclosure Type         | N/A           |
| Enclosure              | Core & Coil   |