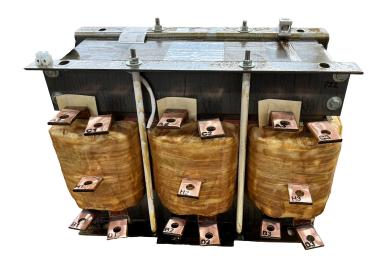

## **SCHEMATIC/DIAGRAM AND DIMENSION PICTURES**

#### **PRODUCT SPECIFICATIONS**

| Weight              | 550 lbs            |
|---------------------|--------------------|
| Phases              | 3                  |
| НР                  | 400                |
| Connection          | <u>3PhA-ST-0-3</u> |
| Primary Voltage     | 600                |
| Primary Max Current | <u>384.9A</u>      |
| Primary Markings    | <u>H1-H2-H3</u>    |

## **RS400J**

| Primary Terminals      | <u>Pads</u>    |
|------------------------|----------------|
| Secondary Voltage      | 50/65/80/100%  |
| Secondary Max Current  | <u>4618.8A</u> |
| Secondary Markings     | A-B-C-D        |
| Secondary Terminals    | <u>Pads</u>    |
| Primary Taps           | N/A            |
| Conductor Material     | Copper         |
| Insuation Class        | 220            |
| BIL (Insulation) Level | <u>10kV</u>    |
| Efficiency             | N/A            |
| Impedance              | N/A            |
| Sound (db)             | N/A            |
| Enclosure Type         | N/A            |
| Enclosure              | Core & Coil    |