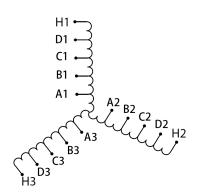

## **SCHEMATIC/DIAGRAM AND DIMENSION PICTURES**

#### **PRODUCT SPECIFICATIONS**

| Weight              | 550 lbs            |
|---------------------|--------------------|
| Phases              | 3                  |
| НР                  | 400                |
| Connection          | <u>3PhA-ST-0-3</u> |
| Primary Voltage     | 600                |
| Primary Max Current | <u>384.9A</u>      |
| Primary Markings    | <u>H1-H2-H3</u>    |

## **RS400J**

| Primary Terminals      | <u>Pads</u>    |
|------------------------|----------------|
| Secondary Voltage      | 50/65/80/100%  |
| Secondary Max Current  | <u>4618.8A</u> |
| Secondary Markings     | A-B-C-D        |
| Secondary Terminals    | <u>Pads</u>    |
| Primary Taps           | N/A            |
| Conductor Material     | Copper         |
| Insuation Class        | 220            |
| BIL (Insulation) Level | <u>10kV</u>    |
| Efficiency             | N/A            |
| Impedance              | N/A            |
| Sound (db)             | N/A            |
| Enclosure Type         | N/A            |
| Enclosure              | Core & Coil    |