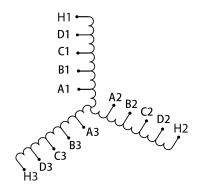

# **SCHEMATIC/DIAGRAM AND DIMENSION PICTURES**

#### **PRODUCT SPECIFICATIONS**

| Weight              | 550 lbs            |
|---------------------|--------------------|
| Phases              | 3                  |
| НР                  | 400                |
| Connection          | <u>3PhA-ST-0-3</u> |
| Primary Voltage     | 600                |
| Primary Max Current | <u>384.9A</u>      |
| Primary Markings    | H1-H2-H3           |

### **RS400J**

| Primary Terminals      | <u>Pads</u>   |
|------------------------|---------------|
| Secondary Voltage      | 50/65/80/100% |
| Secondary Max Current  | 4618.8A       |
| Secondary Markings     | A-B-C-D       |
| Secondary Terminals    | <u>Pads</u>   |
| Primary Taps           | N/A           |
| Conductor Material     | <u>Copper</u> |
| Insuation Class        | 220           |
| BIL (Insulation) Level | <u>10kV</u>   |
| Efficiency             | N/A           |
| Impedance              | N/A           |
| Sound (db)             | N/A           |
| Enclosure Type         | N/A           |
| Enclosure              | Core & Coil   |