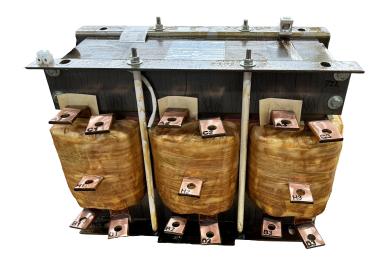

# **SCHEMATIC/DIAGRAM AND DIMENSION PICTURES**

#### **PRODUCT SPECIFICATIONS**

| Weight              | 550 lbs            |
|---------------------|--------------------|
| Phases              | 3                  |
| НР                  | 400                |
| Connection          | <u>3PhA-ST-0-3</u> |
| Primary Voltage     | 600                |
| Primary Max Current | <u>384.9A</u>      |
| Primary Markings    | H1-H2-H3           |

### **RS400J**

| Primary Terminals      | <u>Pads</u>   |
|------------------------|---------------|
| Secondary Voltage      | 50/65/80/100% |
| Secondary Max Current  | 4618.8A       |
| Secondary Markings     | A-B-C-D       |
| Secondary Terminals    | <u>Pads</u>   |
| Primary Taps           | N/A           |
| Conductor Material     | <u>Copper</u> |
| Insuation Class        | 220           |
| BIL (Insulation) Level | <u>10kV</u>   |
| Efficiency             | N/A           |
| Impedance              | N/A           |
| Sound (db)             | N/A           |
| Enclosure Type         | N/A           |
| Enclosure              | Core & Coil   |