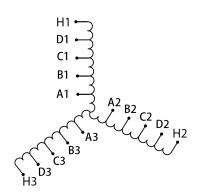

# **SCHEMATIC/DIAGRAM AND DIMENSION PICTURES**

#### **PRODUCT SPECIFICATIONS**

| Weight              | 550 lbs            |
|---------------------|--------------------|
| Phases              | 3                  |
| НР                  | 400                |
| Connection          | <u>3PhA-ST-0-3</u> |
| Primary Voltage     | 600                |
| Primary Max Current | <u>384.9A</u>      |
| Primary Markings    | H1-H2-H3           |

#### **RS400J**

| Primary Terminals      | <u>Pads</u>    |
|------------------------|----------------|
| Secondary Voltage      | 50/65/80/100%  |
| Secondary Max Current  | <u>4618.8A</u> |
| Secondary Markings     | A-B-C-D        |
| Secondary Terminals    | <u>Pads</u>    |
| Primary Taps           | N/A            |
| Conductor Material     | <u>Copper</u>  |
| Insuation Class        | 220            |
| BIL (Insulation) Level | <u>10kV</u>    |
| Efficiency             | N/A            |
| Impedance              | N/A            |
| Sound (db)             | N/A            |
| Enclosure Type         | N/A            |
| Enclosure              | Core & Coil    |