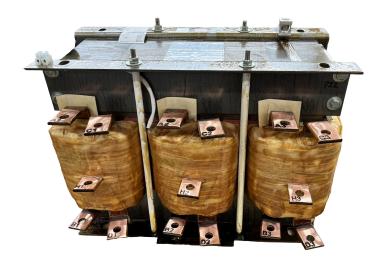

# **SCHEMATIC/DIAGRAM AND DIMENSION PICTURES**

#### **PRODUCT SPECIFICATIONS**

| Weight              | 550 lbs            |
|---------------------|--------------------|
| Phases              | 3                  |
| НР                  | 400                |
| Connection          | <u>3PhA-ST-0-3</u> |
| Primary Voltage     | 600                |
| Primary Max Current | <u>384.9A</u>      |
| Primary Markings    | H1-H2-H3           |

#### **RS400J**

| Primary Terminals      | <u>Pads</u>    |
|------------------------|----------------|
| Secondary Voltage      | 50/65/80/100%  |
| Secondary Max Current  | <u>4618.8A</u> |
| Secondary Markings     | A-B-C-D        |
| Secondary Terminals    | <u>Pads</u>    |
| Primary Taps           | N/A            |
| Conductor Material     | <u>Copper</u>  |
| Insuation Class        | 220            |
| BIL (Insulation) Level | <u>10kV</u>    |
| Efficiency             | N/A            |
| Impedance              | N/A            |
| Sound (db)             | N/A            |
| Enclosure Type         | N/A            |
| Enclosure              | Core & Coil    |