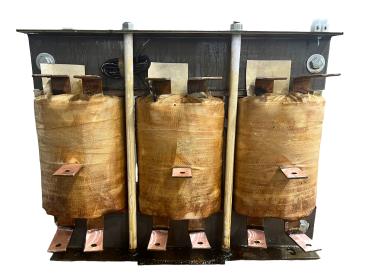

### SCHEMATIC/DIAGRAM AND DIMENSION PICTURES

# **PRODUCT SPECIFICATIONS**

| Weight              | 275 lbs            |
|---------------------|--------------------|
| Phases              | 3                  |
| НР                  | 250                |
| Connection          | <u>3PhA-ST-0-3</u> |
| Primary Voltage     | 600                |
| Primary Max Current | <u>240.6A</u>      |
| Primary Markings    | <u>H1-H2-H3</u>    |

#### **RS250J**

| Primary Terminals      | <u>Pads</u>   |
|------------------------|---------------|
| Secondary Voltage      | 50/65/80/100% |
| Secondary Max Current  | 2886.8A       |
| Secondary Markings     | A-B-C-D       |
| Secondary Terminals    | <u>Pads</u>   |
| Primary Taps           | N/A           |
| Conductor Material     | <u>Copper</u> |
| Insuation Class        | 220           |
| BIL (Insulation) Level | <u>10kV</u>   |
| Efficiency             | N/A           |
| Impedance              | N/A           |
| Sound (db)             | N/A           |
| Enclosure Type         | N/A           |