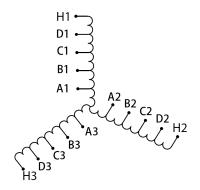

## **SCHEMATIC/DIAGRAM AND DIMENSION PICTURES**

# **PRODUCT SPECIFICATIONS**

| Weight              | 275 lbs            |
|---------------------|--------------------|
| Phases              | 3                  |
| НР                  | 250                |
| Connection          | <u>3PhA-ST-0-3</u> |
| Primary Voltage     | 600                |
| Primary Max Current | 240.6A             |
| Primary Markings    | <u>H1-H2-H3</u>    |

#### **RS250J**

| Primary Terminals      | <u>Pads</u>   |
|------------------------|---------------|
| Secondary Voltage      | 50/65/80/100% |
| Secondary Max Current  | 2886.8A       |
| Secondary Markings     | A-B-C-D       |
| Secondary Terminals    | <u>Pads</u>   |
| Primary Taps           | N/A           |
| Conductor Material     | <u>Copper</u> |
| Insuation Class        | 220           |
| BIL (Insulation) Level | <u>10kV</u>   |
| Efficiency             | N/A           |
| Impedance              | N/A           |
| Sound (db)             | N/A           |
| Enclosure Type         | N/A           |