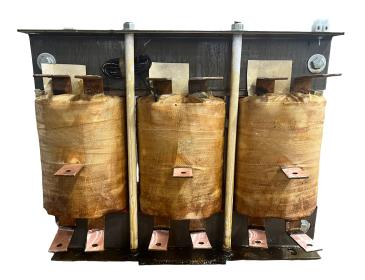

# **PRODUCT SPECIFICATIONS**

| Weight              | 275 lbs            |
|---------------------|--------------------|
| Phases              | 3                  |
| НР                  | 250                |
| Connection          | <u>3PhA-ST-0-3</u> |
| Primary Voltage     | 600                |
| Primary Max Current | 240.6A             |
| Primary Markings    | <u>H1-H2-H3</u>    |

#### **RS250J**

| Primary Terminals      | <u>Pads</u>   |
|------------------------|---------------|
| Secondary Voltage      | 50/65/80/100% |
| Secondary Max Current  | 2886.8A       |
| Secondary Markings     | A-B-C-D       |
| Secondary Terminals    | <u>Pads</u>   |
| Primary Taps           | N/A           |
| Conductor Material     | <u>Copper</u> |
| Insuation Class        | 220           |
| BIL (Insulation) Level | <u>10kV</u>   |
| Efficiency             | N/A           |
| Impedance              | N/A           |
| Sound (db)             | N/A           |
| Enclosure Type         | N/A           |