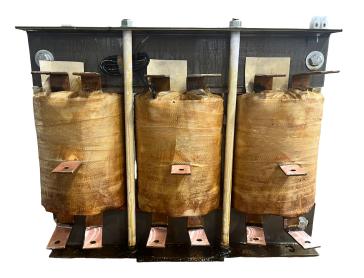

## SCHEMATIC/DIAGRAM AND DIMENSION PICTURES

### **PRODUCT SPECIFICATIONS**

| Weight              | 275 lbs            |
|---------------------|--------------------|
| Phases              | 3                  |
| НР                  | 250                |
| Connection          | <u>3PhA-ST-0-3</u> |
| Primary Voltage     | 600                |
| Primary Max Current | 240.6A             |
| Primary Markings    | <u>H1-H2-H3</u>    |