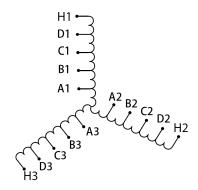

## SCHEMATIC/DIAGRAM AND DIMENSION PICTURES

### **PRODUCT SPECIFICATIONS**

| Weight              | 275 lbs            |
|---------------------|--------------------|
| Phases              | 3                  |
| НР                  | 250                |
| Connection          | <u>3PhA-ST-0-3</u> |
| Primary Voltage     | 600                |
| Primary Max Current | 240.6A             |
| Primary Markings    | <u>H1-H2-H3</u>    |

#### **RS250J**

| Primary Terminals      | <u>Pads</u>   |
|------------------------|---------------|
| Secondary Voltage      | 50/65/80/100% |
| Secondary Max Current  | 2886.8A       |
| Secondary Markings     | A-B-C-D       |
| Secondary Terminals    | <u>Pads</u>   |
| Primary Taps           | N/A           |
| Conductor Material     | <u>Copper</u> |
| Insuation Class        | 220           |
| BIL (Insulation) Level | <u>10kV</u>   |
| Efficiency             | N/A           |
| Impedance              | N/A           |
| Sound (db)             | N/A           |
| Enclosure Type         | N/A           |