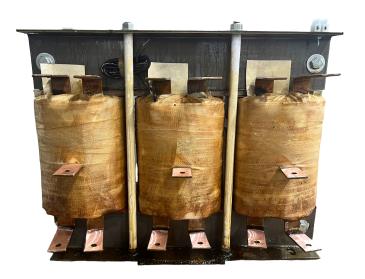

# **PRODUCT SPECIFICATIONS**

| Weight              | 275 lbs            |
|---------------------|--------------------|
| Phases              | 3                  |
| НР                  | 250                |
| Connection          | <u>3PhA-ST-0-3</u> |
| Primary Voltage     | 600                |
| Primary Max Current | <u>240.6A</u>      |
| Primary Markings    | <u>H1-H2-H3</u>    |

#### **RS250J**

| Primary Terminals      | <u>Pads</u>   |
|------------------------|---------------|
| Secondary Voltage      | 50/65/80/100% |
| Secondary Max Current  | 2886.8A       |
| Secondary Markings     | A-B-C-D       |
| Secondary Terminals    | <u>Pads</u>   |
| Primary Taps           | N/A           |
| Conductor Material     | <u>Copper</u> |
| Insuation Class        | 220           |
| BIL (Insulation) Level | <u>10kV</u>   |
| Efficiency             | N/A           |
| Impedance              | N/A           |
| Sound (db)             | N/A           |
| Enclosure Type         | N/A           |