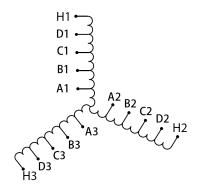

### SCHEMATIC/DIAGRAM AND DIMENSION PICTURES

# **PRODUCT SPECIFICATIONS**

| Weight              | 275 lbs            |
|---------------------|--------------------|
| Phases              | 3                  |
| НР                  | 250                |
| Connection          | <u>3PhA-ST-0-3</u> |
| Primary Voltage     | 600                |
| Primary Max Current | <u>240.6A</u>      |
| Primary Markings    | <u>H1-H2-H3</u>    |

#### **RS250J**

| Primary Terminals      | <u>Pads</u>   |
|------------------------|---------------|
| Secondary Voltage      | 50/65/80/100% |
| Secondary Max Current  | 2886.8A       |
| Secondary Markings     | A-B-C-D       |
| Secondary Terminals    | <u>Pads</u>   |
| Primary Taps           | N/A           |
| Conductor Material     | <u>Copper</u> |
| Insuation Class        | 220           |
| BIL (Insulation) Level | <u>10kV</u>   |
| Efficiency             | N/A           |
| Impedance              | N/A           |
| Sound (db)             | N/A           |
| Enclosure Type         | N/A           |