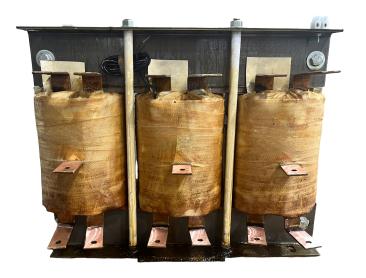

### SCHEMATIC/DIAGRAM AND DIMENSION PICTURES

#### **PRODUCT SPECIFICATIONS**

| Weight              | 275 lbs            |
|---------------------|--------------------|
| Phases              | 3                  |
| НР                  | 250                |
| Connection          | <u>3PhA-ST-0-3</u> |
| Primary Voltage     | 600                |
| Primary Max Current | 240.6A             |
| Primary Markings    | <u>H1-H2-H3</u>    |