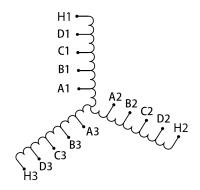

### SCHEMATIC/DIAGRAM AND DIMENSION PICTURES

#### **PRODUCT SPECIFICATIONS**

| Weight              | 275 lbs            |
|---------------------|--------------------|
| Phases              | 3                  |
| НР                  | 250                |
| Connection          | <u>3PhA-ST-0-3</u> |
| Primary Voltage     | 600                |
| Primary Max Current | 240.6A             |
| Primary Markings    | <u>H1-H2-H3</u>    |

#### **RS250J**

| Primary Terminals      | <u>Pads</u>   |
|------------------------|---------------|
| Secondary Voltage      | 50/65/80/100% |
| Secondary Max Current  | 2886.8A       |
| Secondary Markings     | A-B-C-D       |
| Secondary Terminals    | <u>Pads</u>   |
| Primary Taps           | N/A           |
| Conductor Material     | <u>Copper</u> |
| Insuation Class        | 220           |
| BIL (Insulation) Level | <u>10kV</u>   |
| Efficiency             | N/A           |
| Impedance              | N/A           |
| Sound (db)             | N/A           |
| Enclosure Type         | N/A           |