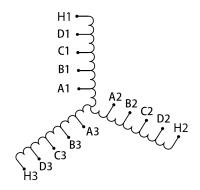

## **SCHEMATIC/DIAGRAM AND DIMENSION PICTURES**

#### **PRODUCT SPECIFICATIONS**

| Weight              | 275 lbs            |
|---------------------|--------------------|
| Phases              | 3                  |
| НР                  | 250                |
| Connection          | <u>3PhA-ST-0-3</u> |
| Primary Voltage     | 600                |
| Primary Max Current | 240.6A             |
| Primary Markings    | <u>H1-H2-H3</u>    |

#### **RS250J**

| Primary Terminals      | <u>Pads</u>   |
|------------------------|---------------|
| Secondary Voltage      | 50/65/80/100% |
| Secondary Max Current  | 2886.8A       |
| Secondary Markings     | A-B-C-D       |
| Secondary Terminals    | <u>Pads</u>   |
| Primary Taps           | N/A           |
| Conductor Material     | <u>Copper</u> |
| Insuation Class        | 220           |
| BIL (Insulation) Level | <u>10kV</u>   |
| Efficiency             | N/A           |
| Impedance              | N/A           |
| Sound (db)             | N/A           |
| Enclosure Type         | N/A           |