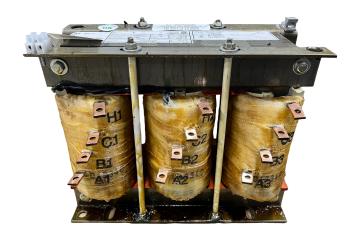

#### **SCHEMATIC/DIAGRAM AND DIMENSION PICTURES**

#### **PRODUCT SPECIFICATIONS**

| Weight          | 50 lbs             |
|-----------------|--------------------|
| Phases          | 3                  |
| НР              | 20                 |
| Enclosure       | Core & Coil        |
| Connection      | <u>3PhA-ST-0-2</u> |
| Primary Voltage | 600                |

#### RS20J

| Primary Max Current    | 19.2A             |
|------------------------|-------------------|
| Primary Markings       | <u>H1-H2-H3</u>   |
| Primary Terminals      | Large Scews       |
| Secondary Voltage      | <u>65/80/100%</u> |
| Secondary Max Current  | <u>177.6A</u>     |
| Secondary Markings     | A-B-C             |
| Secondary Terminals    | Large Scews       |
| Primary Taps           | N/A               |
| Conductor Material     | <u>Copper</u>     |
| Insuation Class        | 220               |
| BIL (Insulation) Level | <u>10kV</u>       |
| Efficiency             | N/A               |
| Impedance              | N/A               |
| Sound (db)             | N/A               |
| Enclosure Type         | N/A               |