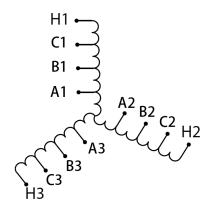

#### **SCHEMATIC/DIAGRAM AND DIMENSION PICTURES**

#### **PRODUCT SPECIFICATIONS**

| Weight          | 50 lbs             |
|-----------------|--------------------|
| Phases          | 3                  |
| НР              | 20                 |
| Enclosure       | Core & Coil        |
| Connection      | <u>3PhA-ST-0-2</u> |
| Primary Voltage | 600                |

#### RS20J

| Primary Max Current    | 19.2A             |
|------------------------|-------------------|
| Primary Markings       | <u>H1-H2-H3</u>   |
| Primary Terminals      | Large Scews       |
| Secondary Voltage      | <u>65/80/100%</u> |
| Secondary Max Current  | <u>177.6A</u>     |
| Secondary Markings     | A-B-C             |
| Secondary Terminals    | Large Scews       |
| Primary Taps           | N/A               |
| Conductor Material     | <u>Copper</u>     |
| Insuation Class        | 220               |
| BIL (Insulation) Level | <u>10kV</u>       |
| Efficiency             | N/A               |
| Impedance              | N/A               |
| Sound (db)             | N/A               |
| Enclosure Type         | N/A               |