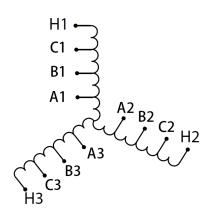

#### **SCHEMATIC/DIAGRAM AND DIMENSION PICTURES**

#### **PRODUCT SPECIFICATIONS**

| Weight          | 50 lbs             |
|-----------------|--------------------|
| Phases          | 3                  |
| НР              | 20                 |
| Enclosure       | Core & Coil        |
| Connection      | <u>3PhA-ST-0-2</u> |
| Primary Voltage | 600                |

#### RS20J

| Primary Max Current    | 19.2A             |
|------------------------|-------------------|
| Primary Markings       | <u>H1-H2-H3</u>   |
| Primary Terminals      | Large Scews       |
| Secondary Voltage      | <u>65/80/100%</u> |
| Secondary Max Current  | <u>177.6A</u>     |
| Secondary Markings     | A-B-C             |
| Secondary Terminals    | Large Scews       |
| Primary Taps           | N/A               |
| Conductor Material     | <u>Copper</u>     |
| Insuation Class        | 220               |
| BIL (Insulation) Level | <u>10kV</u>       |
| Efficiency             | N/A               |
| Impedance              | N/A               |
| Sound (db)             | N/A               |
| Enclosure Type         | N/A               |