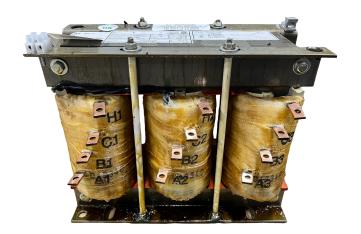

#### **SCHEMATIC/DIAGRAM AND DIMENSION PICTURES**

#### **PRODUCT SPECIFICATIONS**

| Weight          | 50 lbs             |
|-----------------|--------------------|
| Phases          | 3                  |
| НР              | 20                 |
| Enclosure       | Core & Coil        |
| Connection      | <u>3PhA-ST-0-2</u> |
| Primary Voltage | 600                |

#### RS20J

| Primary Max Current    | <u>19.2A</u>      |
|------------------------|-------------------|
| Primary Markings       | <u>H1-H2-H3</u>   |
| Primary Terminals      | Large Scews       |
| Secondary Voltage      | <u>65/80/100%</u> |
| Secondary Max Current  | <u>177.6A</u>     |
| Secondary Markings     | A-B-C             |
| Secondary Terminals    | Large Scews       |
| Primary Taps           | N/A               |
| Conductor Material     | <u>Copper</u>     |
| Insuation Class        | 220               |
| BIL (Insulation) Level | <u>10kV</u>       |
| Efficiency             | N/A               |
| Impedance              | N/A               |
| Sound (db)             | N/A               |
| Enclosure Type         | N/A               |