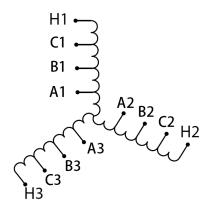

#### **SCHEMATIC/DIAGRAM AND DIMENSION PICTURES**

#### **PRODUCT SPECIFICATIONS**

| Weight          | 50 lbs             |
|-----------------|--------------------|
| Phases          | 3                  |
| НР              | 20                 |
| Enclosure       | Core & Coil        |
| Connection      | <u>3PhA-ST-0-2</u> |
| Primary Voltage | 600                |

#### RS20J

| Primary Max Current    | <u>19.2A</u>      |
|------------------------|-------------------|
| Primary Markings       | <u>H1-H2-H3</u>   |
| Primary Terminals      | Large Scews       |
| Secondary Voltage      | <u>65/80/100%</u> |
| Secondary Max Current  | <u>177.6A</u>     |
| Secondary Markings     | A-B-C             |
| Secondary Terminals    | Large Scews       |
| Primary Taps           | N/A               |
| Conductor Material     | <u>Copper</u>     |
| Insuation Class        | 220               |
| BIL (Insulation) Level | <u>10kV</u>       |
| Efficiency             | N/A               |
| Impedance              | N/A               |
| Sound (db)             | N/A               |
| Enclosure Type         | N/A               |