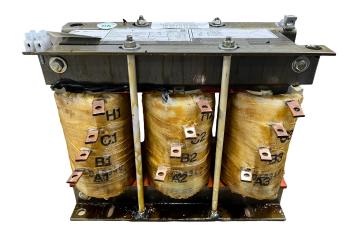

#### **SCHEMATIC/DIAGRAM AND DIMENSION PICTURES**

#### **PRODUCT SPECIFICATIONS**

| Weight          | 50 lbs             |
|-----------------|--------------------|
| Phases          | 3                  |
| НР              | 20                 |
| Enclosure       | Core & Coil        |
| Connection      | <u>3PhA-ST-0-2</u> |
| Primary Voltage | 600                |

#### RS20J

| Primary Max Current    | <u>19.2A</u>      |
|------------------------|-------------------|
| Primary Markings       | <u>H1-H2-H3</u>   |
| Primary Terminals      | Large Scews       |
| Secondary Voltage      | <u>65/80/100%</u> |
| Secondary Max Current  | <u>177.6A</u>     |
| Secondary Markings     | A-B-C             |
| Secondary Terminals    | Large Scews       |
| Primary Taps           | N/A               |
| Conductor Material     | <u>Copper</u>     |
| Insuation Class        | 220               |
| BIL (Insulation) Level | <u>10kV</u>       |
| Efficiency             | N/A               |
| Impedance              | N/A               |
| Sound (db)             | N/A               |
| Enclosure Type         | N/A               |