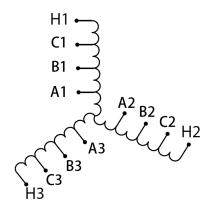

#### **SCHEMATIC/DIAGRAM AND DIMENSION PICTURES**

#### **PRODUCT SPECIFICATIONS**

| Weight          | 50 lbs             |
|-----------------|--------------------|
| Phases          | 3                  |
| НР              | 20                 |
| Enclosure       | Core & Coil        |
| Connection      | <u>3PhA-ST-0-2</u> |
| Primary Voltage | 600                |

#### RS20J

| Primary Max Current    | <u>19.2A</u>      |
|------------------------|-------------------|
| Primary Markings       | <u>H1-H2-H3</u>   |
| Primary Terminals      | Large Scews       |
| Secondary Voltage      | <u>65/80/100%</u> |
| Secondary Max Current  | <u>177.6A</u>     |
| Secondary Markings     | A-B-C             |
| Secondary Terminals    | Large Scews       |
| Primary Taps           | N/A               |
| Conductor Material     | <u>Copper</u>     |
| Insuation Class        | 220               |
| BIL (Insulation) Level | <u>10kV</u>       |
| Efficiency             | N/A               |
| Impedance              | N/A               |
| Sound (db)             | N/A               |
| Enclosure Type         | N/A               |