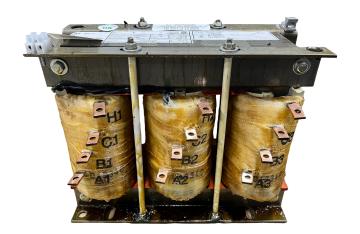

## **OFFICIAL QUOTE**

#### RS20J

# RS20J

# \$702.00 CAD

SKU: 0f9c3c2aa72b

**Categories:** Motor Starters

#### **PRODUCT SPECIFICATIONS**

| Weight          | 50 lbs             |
|-----------------|--------------------|
| Phases          | 3                  |
| НР              | 20                 |
| Enclosure       | Core & Coil        |
| Connection      | <u>3PhA-ST-0-2</u> |
| Primary Voltage | 600                |