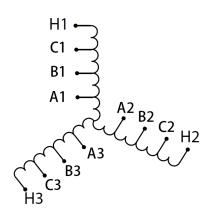

#### **SCHEMATIC/DIAGRAM AND DIMENSION PICTURES**

#### RS20J

| Primary Max Current    | 19.2A             |
|------------------------|-------------------|
| Primary Markings       | <u>H1-H2-H3</u>   |
| Primary Terminals      | Large Scews       |
| Secondary Voltage      | <u>65/80/100%</u> |
| Secondary Max Current  | <u>177.6A</u>     |
| Secondary Markings     | A-B-C             |
| Secondary Terminals    | Large Scews       |
| Primary Taps           | N/A               |
| Conductor Material     | <u>Copper</u>     |
| Insuation Class        | 220               |
| BIL (Insulation) Level | <u>10kV</u>       |
| Efficiency             | N/A               |
| Impedance              | N/A               |
| Sound (db)             | N/A               |
| Enclosure Type         | N/A               |