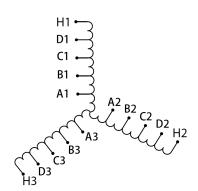

#### SCHEMATIC/DIAGRAM AND DIMENSION PICTURES

### **PRODUCT SPECIFICATIONS**

| Weight              | 190 lbs            |
|---------------------|--------------------|
| Phases              | 3                  |
| НР                  | 150                |
| Connection          | <u>3PhA-ST-0-3</u> |
| Primary Voltage     | 600                |
| Primary Max Current | <u>144.3A</u>      |

#### RS150J

| Primary Markings       | <u>H1-H2-H3</u> |
|------------------------|-----------------|
| Primary Terminals      | <u>Pads</u>     |
| Secondary Voltage      | 50/65/80/100%   |
| Secondary Max Current  | <u>1732.1A</u>  |
| Secondary Markings     | A-B-C-D         |
| Secondary Terminals    | <u>Pads</u>     |
| Primary Taps           | N/A             |
| Conductor Material     | Copper          |
| Insuation Class        | 220             |
| BIL (Insulation) Level | <u>10kV</u>     |
| Efficiency             | N/A             |
| Impedance              | N/A             |
| Sound (db)             | N/A             |
| Enclosure Type         | N/A             |
| Enclosure              | Core & Coil     |