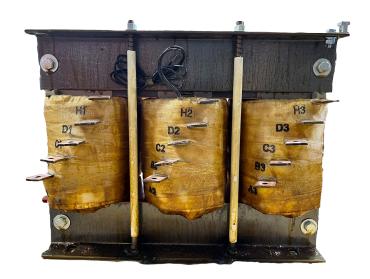

#### SCHEMATIC/DIAGRAM AND DIMENSION PICTURES

### **PRODUCT SPECIFICATIONS**

| Weight              | 190 lbs            |
|---------------------|--------------------|
| Phases              | 3                  |
| НР                  | 150                |
| Connection          | <u>3PhA-ST-0-3</u> |
| Primary Voltage     | 600                |
| Primary Max Current | <u>144.3A</u>      |

#### RS150J

| Primary Markings       | <u>H1-H2-H3</u> |
|------------------------|-----------------|
| Primary Terminals      | <u>Pads</u>     |
| Secondary Voltage      | 50/65/80/100%   |
| Secondary Max Current  | <u>1732.1A</u>  |
| Secondary Markings     | A-B-C-D         |
| Secondary Terminals    | <u>Pads</u>     |
| Primary Taps           | N/A             |
| Conductor Material     | Copper          |
| Insuation Class        | 220             |
| BIL (Insulation) Level | <u>10kV</u>     |
| Efficiency             | N/A             |
| Impedance              | N/A             |
| Sound (db)             | N/A             |
| Enclosure Type         | N/A             |
| Enclosure              | Core & Coil     |