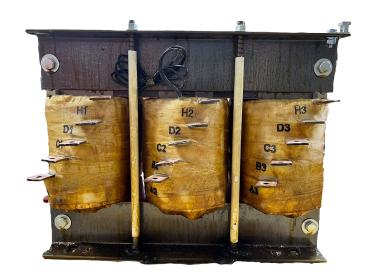

#### SCHEMATIC/DIAGRAM AND DIMENSION PICTURES

### **PRODUCT SPECIFICATIONS**

| Weight              | 190 lbs            |
|---------------------|--------------------|
| Phases              | 3                  |
| НР                  | 150                |
| Connection          | <u>3PhA-ST-0-3</u> |
| Primary Voltage     | 600                |
| Primary Max Current | <u>144.3A</u>      |

#### RS150J

| Primary Markings       | <u>H1-H2-H3</u> |
|------------------------|-----------------|
| Primary Terminals      | <u>Pads</u>     |
| Secondary Voltage      | 50/65/80/100%   |
| Secondary Max Current  | <u>1732.1A</u>  |
| Secondary Markings     | A-B-C-D         |
| Secondary Terminals    | <u>Pads</u>     |
| Primary Taps           | N/A             |
| Conductor Material     | <u>Copper</u>   |
| Insuation Class        | 220             |
| BIL (Insulation) Level | <u>10kV</u>     |
| Efficiency             | N/A             |
| Impedance              | N/A             |
| Sound (db)             | N/A             |
| Enclosure Type         | N/A             |
| Enclosure              | Core & Coil     |