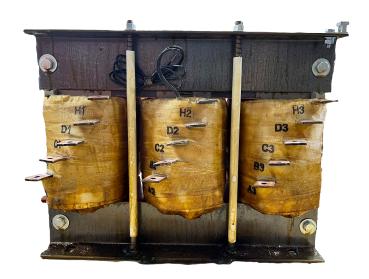

#### SCHEMATIC/DIAGRAM AND DIMENSION PICTURES

### **PRODUCT SPECIFICATIONS**

| Weight              | 190 lbs            |
|---------------------|--------------------|
| Phases              | 3                  |
| НР                  | 150                |
| Connection          | <u>3PhA-ST-0-3</u> |
| Primary Voltage     | 600                |
| Primary Max Current | <u>144.3A</u>      |

#### RS150J

| Primary Markings       | <u>H1-H2-H3</u> |
|------------------------|-----------------|
| Primary Terminals      | <u>Pads</u>     |
| Secondary Voltage      | 50/65/80/100%   |
| Secondary Max Current  | <u>1732.1A</u>  |
| Secondary Markings     | A-B-C-D         |
| Secondary Terminals    | <u>Pads</u>     |
| Primary Taps           | N/A             |
| Conductor Material     | <u>Copper</u>   |
| Insuation Class        | 220             |
| BIL (Insulation) Level | <u>10kV</u>     |
| Efficiency             | N/A             |
| Impedance              | N/A             |
| Sound (db)             | N/A             |
| Enclosure Type         | N/A             |
| Enclosure              | Core & Coil     |