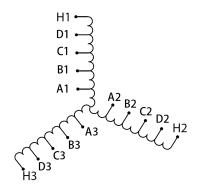

#### SCHEMATIC/DIAGRAM AND DIMENSION PICTURES

### **PRODUCT SPECIFICATIONS**

| Weight              | 190 lbs            |
|---------------------|--------------------|
| Phases              | 3                  |
| НР                  | 150                |
| Connection          | <u>3PhA-ST-0-3</u> |
| Primary Voltage     | 600                |
| Primary Max Current | <u>144.3A</u>      |

#### RS150J

| Primary Markings       | <u>H1-H2-H3</u> |
|------------------------|-----------------|
| Primary Terminals      | <u>Pads</u>     |
| Secondary Voltage      | 50/65/80/100%   |
| Secondary Max Current  | <u>1732.1A</u>  |
| Secondary Markings     | A-B-C-D         |
| Secondary Terminals    | <u>Pads</u>     |
| Primary Taps           | N/A             |
| Conductor Material     | <u>Copper</u>   |
| Insuation Class        | 220             |
| BIL (Insulation) Level | <u>10kV</u>     |
| Efficiency             | N/A             |
| Impedance              | N/A             |
| Sound (db)             | N/A             |
| Enclosure Type         | N/A             |
| Enclosure              | Core & Coil     |