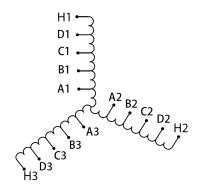

#### SCHEMATIC/DIAGRAM AND DIMENSION PICTURES

## **PRODUCT SPECIFICATIONS**

| Weight              | 190 lbs            |
|---------------------|--------------------|
| Phases              | 3                  |
| НР                  | 150                |
| Connection          | <u>3PhA-ST-0-3</u> |
| Primary Voltage     | 600                |
| Primary Max Current | <u>144.3A</u>      |

#### RS150J

| Primary Markings       | <u>H1-H2-H3</u> |
|------------------------|-----------------|
| Primary Terminals      | <u>Pads</u>     |
| Secondary Voltage      | 50/65/80/100%   |
| Secondary Max Current  | <u>1732.1A</u>  |
| Secondary Markings     | A-B-C-D         |
| Secondary Terminals    | <u>Pads</u>     |
| Primary Taps           | N/A             |
| Conductor Material     | <u>Copper</u>   |
| Insuation Class        | 220             |
| BIL (Insulation) Level | <u>10kV</u>     |
| Efficiency             | N/A             |
| Impedance              | N/A             |
| Sound (db)             | N/A             |
| Enclosure Type         | N/A             |
| Enclosure              | Core & Coil     |