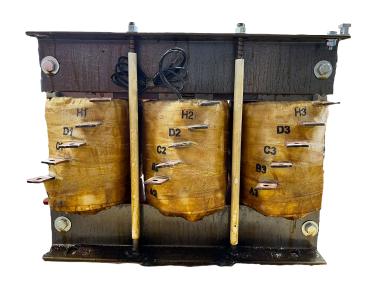

#### SCHEMATIC/DIAGRAM AND DIMENSION PICTURES

## **PRODUCT SPECIFICATIONS**

| Weight              | 190 lbs            |
|---------------------|--------------------|
| Phases              | 3                  |
| НР                  | 150                |
| Connection          | <u>3PhA-ST-0-3</u> |
| Primary Voltage     | 600                |
| Primary Max Current | <u>144.3A</u>      |

#### RS150J

| Primary Markings       | <u>H1-H2-H3</u> |
|------------------------|-----------------|
| Primary Terminals      | <u>Pads</u>     |
| Secondary Voltage      | 50/65/80/100%   |
| Secondary Max Current  | <u>1732.1A</u>  |
| Secondary Markings     | A-B-C-D         |
| Secondary Terminals    | <u>Pads</u>     |
| Primary Taps           | N/A             |
| Conductor Material     | <u>Copper</u>   |
| Insuation Class        | 220             |
| BIL (Insulation) Level | <u>10kV</u>     |
| Efficiency             | N/A             |
| Impedance              | N/A             |
| Sound (db)             | N/A             |
| Enclosure Type         | N/A             |
| Enclosure              | Core & Coil     |