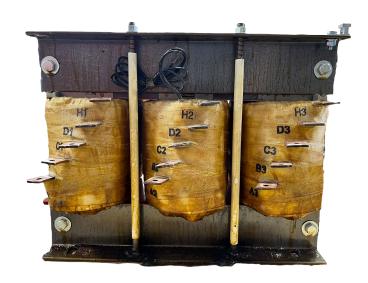

#### SCHEMATIC/DIAGRAM AND DIMENSION PICTURES

### **PRODUCT SPECIFICATIONS**

| Weight              | 190 lbs            |
|---------------------|--------------------|
| Phases              | 3                  |
| НР                  | 150                |
| Connection          | <u>3PhA-ST-0-3</u> |
| Primary Voltage     | 600                |
| Primary Max Current | <u>144.3A</u>      |

#### RS150J

| Primary Markings       | <u>H1-H2-H3</u> |
|------------------------|-----------------|
| Primary Terminals      | <u>Pads</u>     |
| Secondary Voltage      | 50/65/80/100%   |
| Secondary Max Current  | <u>1732.1A</u>  |
| Secondary Markings     | A-B-C-D         |
| Secondary Terminals    | <u>Pads</u>     |
| Primary Taps           | N/A             |
| Conductor Material     | <u>Copper</u>   |
| Insuation Class        | 220             |
| BIL (Insulation) Level | <u>10kV</u>     |
| Efficiency             | N/A             |
| Impedance              | N/A             |
| Sound (db)             | N/A             |
| Enclosure Type         | N/A             |
| Enclosure              | Core & Coil     |