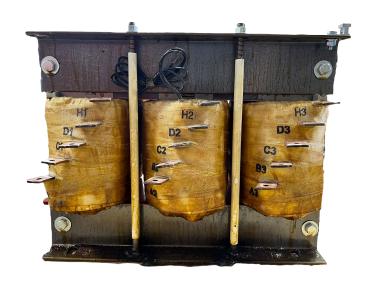

#### **SCHEMATIC/DIAGRAM AND DIMENSION PICTURES**

#### **PRODUCT SPECIFICATIONS**

| Weight              | 190 lbs            |
|---------------------|--------------------|
| Phases              | 3                  |
| НР                  | 150                |
| Connection          | <u>3PhA-ST-0-3</u> |
| Primary Voltage     | 600                |
| Primary Max Current | <u>144.3A</u>      |

#### RS150J

| Primary Markings       | <u>H1-H2-H3</u> |
|------------------------|-----------------|
| Primary Terminals      | <u>Pads</u>     |
| Secondary Voltage      | 50/65/80/100%   |
| Secondary Max Current  | <u>1732.1A</u>  |
| Secondary Markings     | A-B-C-D         |
| Secondary Terminals    | <u>Pads</u>     |
| Primary Taps           | N/A             |
| Conductor Material     | <u>Copper</u>   |
| Insuation Class        | 220             |
| BIL (Insulation) Level | <u>10kV</u>     |
| Efficiency             | N/A             |
| Impedance              | N/A             |
| Sound (db)             | N/A             |
| Enclosure Type         | N/A             |
| Enclosure              | Core & Coil     |