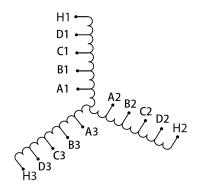

#### **SCHEMATIC/DIAGRAM AND DIMENSION PICTURES**

#### **PRODUCT SPECIFICATIONS**

| Weight              | 190 lbs            |
|---------------------|--------------------|
| Phases              | 3                  |
| НР                  | 150                |
| Connection          | <u>3PhA-ST-0-3</u> |
| Primary Voltage     | 600                |
| Primary Max Current | <u>144.3A</u>      |

#### RS150J

| Primary Markings       | <u>H1-H2-H3</u> |
|------------------------|-----------------|
| Primary Terminals      | <u>Pads</u>     |
| Secondary Voltage      | 50/65/80/100%   |
| Secondary Max Current  | <u>1732.1A</u>  |
| Secondary Markings     | A-B-C-D         |
| Secondary Terminals    | <u>Pads</u>     |
| Primary Taps           | N/A             |
| Conductor Material     | <u>Copper</u>   |
| Insuation Class        | 220             |
| BIL (Insulation) Level | <u>10kV</u>     |
| Efficiency             | N/A             |
| Impedance              | N/A             |
| Sound (db)             | N/A             |
| Enclosure Type         | N/A             |
| Enclosure              | Core & Coil     |