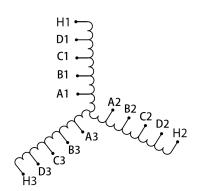

#### SCHEMATIC/DIAGRAM AND DIMENSION PICTURES

### **PRODUCT SPECIFICATIONS**

| Weight              | 190 lbs            |
|---------------------|--------------------|
| Phases              | 3                  |
| НР                  | 150                |
| Connection          | <u>3PhA-ST-0-3</u> |
| Primary Voltage     | 600                |
| Primary Max Current | <u>144.3A</u>      |

#### RS150J

| Primary Markings       | <u>H1-H2-H3</u> |
|------------------------|-----------------|
| Primary Terminals      | <u>Pads</u>     |
| Secondary Voltage      | 50/65/80/100%   |
| Secondary Max Current  | <u>1732.1A</u>  |
| Secondary Markings     | A-B-C-D         |
| Secondary Terminals    | <u>Pads</u>     |
| Primary Taps           | N/A             |
| Conductor Material     | <u>Copper</u>   |
| Insuation Class        | 220             |
| BIL (Insulation) Level | <u>10kV</u>     |
| Efficiency             | N/A             |
| Impedance              | N/A             |
| Sound (db)             | N/A             |
| Enclosure Type         | N/A             |
| Enclosure              | Core & Coil     |