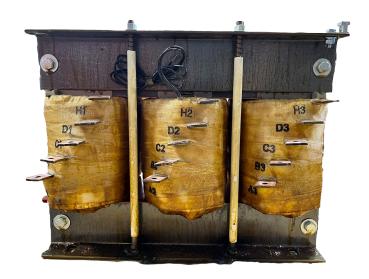

#### SCHEMATIC/DIAGRAM AND DIMENSION PICTURES

### **PRODUCT SPECIFICATIONS**

| Weight              | 190 lbs            |
|---------------------|--------------------|
| Phases              | 3                  |
| НР                  | 150                |
| Connection          | <u>3PhA-ST-0-3</u> |
| Primary Voltage     | 600                |
| Primary Max Current | <u>144.3A</u>      |

#### RS150J

| Primary Markings       | <u>H1-H2-H3</u> |
|------------------------|-----------------|
| Primary Terminals      | <u>Pads</u>     |
| Secondary Voltage      | 50/65/80/100%   |
| Secondary Max Current  | <u>1732.1A</u>  |
| Secondary Markings     | A-B-C-D         |
| Secondary Terminals    | <u>Pads</u>     |
| Primary Taps           | N/A             |
| Conductor Material     | <u>Copper</u>   |
| Insuation Class        | 220             |
| BIL (Insulation) Level | <u>10kV</u>     |
| Efficiency             | N/A             |
| Impedance              | N/A             |
| Sound (db)             | N/A             |
| Enclosure Type         | N/A             |
| Enclosure              | Core & Coil     |