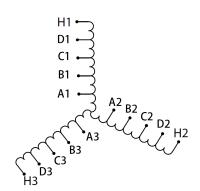

#### SCHEMATIC/DIAGRAM AND DIMENSION PICTURES

### **PRODUCT SPECIFICATIONS**

| Weight              | 190 lbs            |
|---------------------|--------------------|
| Phases              | 3                  |
| НР                  | 150                |
| Connection          | <u>3PhA-ST-0-3</u> |
| Primary Voltage     | 600                |
| Primary Max Current | <u>144.3A</u>      |

#### RS150J

| Primary Markings       | <u>H1-H2-H3</u> |
|------------------------|-----------------|
| Primary Terminals      | <u>Pads</u>     |
| Secondary Voltage      | 50/65/80/100%   |
| Secondary Max Current  | <u>1732.1A</u>  |
| Secondary Markings     | A-B-C-D         |
| Secondary Terminals    | <u>Pads</u>     |
| Primary Taps           | N/A             |
| Conductor Material     | <u>Copper</u>   |
| Insuation Class        | 220             |
| BIL (Insulation) Level | <u>10kV</u>     |
| Efficiency             | N/A             |
| Impedance              | N/A             |
| Sound (db)             | N/A             |
| Enclosure Type         | N/A             |
| Enclosure              | Core & Coil     |