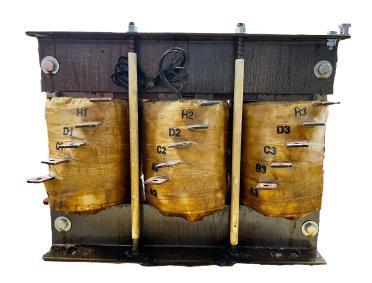

#### SCHEMATIC/DIAGRAM AND DIMENSION PICTURES

### **PRODUCT SPECIFICATIONS**

| Weight              | 190 lbs            |
|---------------------|--------------------|
| Phases              | 3                  |
| НР                  | 150                |
| Connection          | <u>3PhA-ST-0-3</u> |
| Primary Voltage     | 600                |
| Primary Max Current | <u>144.3A</u>      |

#### RS150J

| Primary Markings       | <u>H1-H2-H3</u> |
|------------------------|-----------------|
| Primary Terminals      | <u>Pads</u>     |
| Secondary Voltage      | 50/65/80/100%   |
| Secondary Max Current  | <u>1732.1A</u>  |
| Secondary Markings     | A-B-C-D         |
| Secondary Terminals    | <u>Pads</u>     |
| Primary Taps           | N/A             |
| Conductor Material     | <u>Copper</u>   |
| Insuation Class        | 220             |
| BIL (Insulation) Level | <u>10kV</u>     |
| Efficiency             | N/A             |
| Impedance              | N/A             |
| Sound (db)             | N/A             |
| Enclosure Type         | N/A             |
| Enclosure              | Core & Coil     |