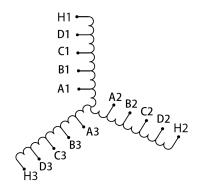

#### SCHEMATIC/DIAGRAM AND DIMENSION PICTURES

## **RS125J**

| Primary Markings           | <u>H1-H2-H3</u>                                                                      |
|----------------------------|--------------------------------------------------------------------------------------|
| Primary Terminals          | <u>Pads</u>                                                                          |
| Secondary Voltage          | 50/65/80/100%                                                                        |
| Secondary Max Current      | <u>1443.4A</u>                                                                       |
| Secondary Markings         | A-B-C-D                                                                              |
| Secondary Terminals        | <u>Pads</u>                                                                          |
| Primary Taps               | N/A                                                                                  |
| Conductor Material         | <u>Copper</u>                                                                        |
| Temperatue Rise            | 150°C                                                                                |
| Insuation Class            | 220°C                                                                                |
| BIL (Insulation) Level     | <u>10kV</u>                                                                          |
| Efficiency                 | N/A                                                                                  |
| Impedance                  | N/A                                                                                  |
| Sound (db)                 | N/A                                                                                  |
| Enclosure Type             | Core & Coil                                                                          |
| Enclosure                  | N/A                                                                                  |
| Finish                     | N/A                                                                                  |
| Standards & Certifications | CSA Certified File No. LR34493, UL Listed File No. E108255, ISO 9001:2015 Registered |