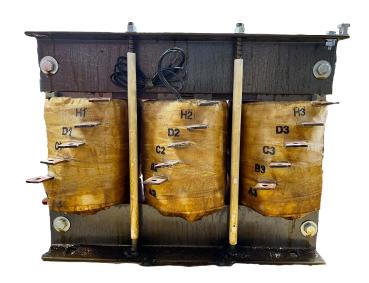

#### SCHEMATIC/DIAGRAM AND DIMENSION PICTURES

## **RS125J**

| Primary Markings           | <u>H1-H2-H3</u>                                                                      |
|----------------------------|--------------------------------------------------------------------------------------|
| Primary Terminals          | <u>Pads</u>                                                                          |
| Secondary Voltage          | 50/65/80/100%                                                                        |
| Secondary Max Current      | <u>1443.4A</u>                                                                       |
| Secondary Markings         | A-B-C-D                                                                              |
| Secondary Terminals        | <u>Pads</u>                                                                          |
| Primary Taps               | N/A                                                                                  |
| Conductor Material         | <u>Copper</u>                                                                        |
| Temperatue Rise            | 150°C                                                                                |
| Insuation Class            | 220°C                                                                                |
| BIL (Insulation) Level     | <u>10kV</u>                                                                          |
| Efficiency                 | N/A                                                                                  |
| Impedance                  | N/A                                                                                  |
| Sound (db)                 | N/A                                                                                  |
| Enclosure Type             | Core & Coil                                                                          |
| Enclosure                  | N/A                                                                                  |
| Finish                     | N/A                                                                                  |
| Standards & Certifications | CSA Certified File No. LR34493, UL Listed File No. E108255, ISO 9001:2015 Registered |