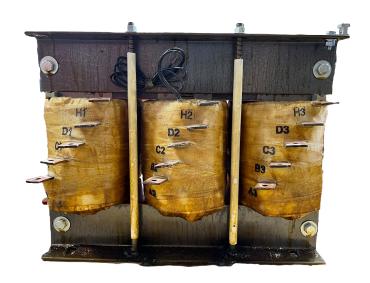

#### SCHEMATIC/DIAGRAM AND DIMENSION PICTURES

## **RS125J**

| Primary Markings           | <u>H1-H2-H3</u>                                                                      |
|----------------------------|--------------------------------------------------------------------------------------|
| Primary Terminals          | <u>Pads</u>                                                                          |
| Secondary Voltage          | 50/65/80/100%                                                                        |
| Secondary Max Current      | <u>1443.4A</u>                                                                       |
| Secondary Markings         | A-B-C-D                                                                              |
| Secondary Terminals        | <u>Pads</u>                                                                          |
| Primary Taps               | N/A                                                                                  |
| Conductor Material         | <u>Copper</u>                                                                        |
| Temperatue Rise            | 150°C                                                                                |
| Insuation Class            | 220°C                                                                                |
| BIL (Insulation) Level     | <u>10kV</u>                                                                          |
| Efficiency                 | N/A                                                                                  |
| Impedance                  | N/A                                                                                  |
| Sound (db)                 | N/A                                                                                  |
| Enclosure Type             | Core & Coil                                                                          |
| Enclosure                  | N/A                                                                                  |
| Finish                     | N/A                                                                                  |
| Standards & Certifications | CSA Certified File No. LR34493, UL Listed File No. E108255, ISO 9001:2015 Registered |