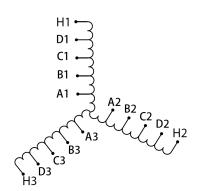

#### SCHEMATIC/DIAGRAM AND DIMENSION PICTURES

## **RS125J**

| Primary Markings           | <u>H1-H2-H3</u>                                                                      |
|----------------------------|--------------------------------------------------------------------------------------|
| Primary Terminals          | <u>Pads</u>                                                                          |
| Secondary Voltage          | 50/65/80/100%                                                                        |
| Secondary Max Current      | <u>1443.4A</u>                                                                       |
| Secondary Markings         | A-B-C-D                                                                              |
| Secondary Terminals        | <u>Pads</u>                                                                          |
| Primary Taps               | N/A                                                                                  |
| Conductor Material         | <u>Copper</u>                                                                        |
| Temperatue Rise            | 150°C                                                                                |
| Insuation Class            | 220°C                                                                                |
| BIL (Insulation) Level     | <u>10kV</u>                                                                          |
| Efficiency                 | N/A                                                                                  |
| Impedance                  | N/A                                                                                  |
| Sound (db)                 | N/A                                                                                  |
| Enclosure Type             | Core & Coil                                                                          |
| Enclosure                  | N/A                                                                                  |
| Finish                     | N/A                                                                                  |
| Standards & Certifications | CSA Certified File No. LR34493, UL Listed File No. E108255, ISO 9001:2015 Registered |