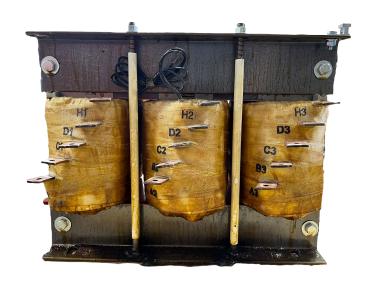

### SCHEMATIC/DIAGRAM AND DIMENSION PICTURES

## **PRODUCT SPECIFICATIONS**

| Weight              | 170 lbs            |
|---------------------|--------------------|
| Phases              | 3                  |
| НР                  | 125                |
| Connection          | <u>3PhA-ST-0-3</u> |
| Primary Voltage     | 600                |
| Primary Max Current | 120.3A             |

#### **RS125J**

| Primary Markings           | <u>H1-H2-H3</u>                                                                      |
|----------------------------|--------------------------------------------------------------------------------------|
| Primary Terminals          | <u>Pads</u>                                                                          |
| Secondary Voltage          | 50/65/80/100%                                                                        |
| Secondary Max Current      | <u>1443.4A</u>                                                                       |
| Secondary Markings         | A-B-C-D                                                                              |
| Secondary Terminals        | <u>Pads</u>                                                                          |
| Primary Taps               | N/A                                                                                  |
| Conductor Material         | <u>Copper</u>                                                                        |
| Temperatue Rise            | <u>150°C</u>                                                                         |
| Insuation Class            | 220°C                                                                                |
| BIL (Insulation) Level     | <u>10kV</u>                                                                          |
| Efficiency                 | N/A                                                                                  |
| Impedance                  | N/A                                                                                  |
| Sound (db)                 | N/A                                                                                  |
| Enclosure Type             | Core & Coil                                                                          |
| Enclosure                  | N/A                                                                                  |
| Finish                     | N/A                                                                                  |
| Standards & Certifications | CSA Certified File No. LR34493, UL Listed File No. E108255, ISO 9001:2015 Registered |