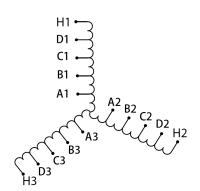

### SCHEMATIC/DIAGRAM AND DIMENSION PICTURES

#### **RS125J**

| Primary Markings           | <u>H1-H2-H3</u>                                                                      |
|----------------------------|--------------------------------------------------------------------------------------|
| Primary Terminals          | <u>Pads</u>                                                                          |
| Secondary Voltage          | 50/65/80/100%                                                                        |
| Secondary Max Current      | <u>1443.4A</u>                                                                       |
| Secondary Markings         | A-B-C-D                                                                              |
| Secondary Terminals        | <u>Pads</u>                                                                          |
| Primary Taps               | N/A                                                                                  |
| Conductor Material         | <u>Copper</u>                                                                        |
| Temperatue Rise            | <u>150°C</u>                                                                         |
| Insuation Class            | 220°C                                                                                |
| BIL (Insulation) Level     | <u>10kV</u>                                                                          |
| Efficiency                 | N/A                                                                                  |
| Impedance                  | N/A                                                                                  |
| Sound (db)                 | N/A                                                                                  |
| Enclosure Type             | Core & Coil                                                                          |
| Enclosure                  | N/A                                                                                  |
| Finish                     | N/A                                                                                  |
| Standards & Certifications | CSA Certified File No. LR34493, UL Listed File No. E108255, ISO 9001:2015 Registered |