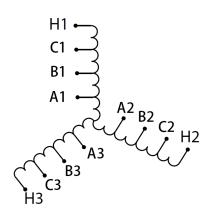

#### **SCHEMATIC/DIAGRAM AND DIMENSION PICTURES**

#### **PRODUCT SPECIFICATIONS**

| Weight          | 40 lbs             |
|-----------------|--------------------|
| Phases          | 3                  |
| НР              | 10                 |
| Enclosure       | Core & Coil        |
| Connection      | <u>3PhA-ST-0-2</u> |
| Primary Voltage | 600                |

#### RS10J

| Primary Max Current    | 9.6A          |
|------------------------|---------------|
| Primary Markings       | H1-H2-H3      |
| Primary Terminals      | Large Scews   |
| Secondary Voltage      | 65/80/100%    |
| Secondary Max Current  | <u>88.8A</u>  |
| Secondary Markings     | A-B-C         |
| Secondary Terminals    | Large Scews   |
| Primary Taps           | N/A           |
| Conductor Material     | <u>Copper</u> |
| Insuation Class        | 220           |
| BIL (Insulation) Level | <u>10kV</u>   |
| Efficiency             | N/A           |
| Impedance              | N/A           |
| Sound (db)             | N/A           |
| Enclosure Type         | N/A           |