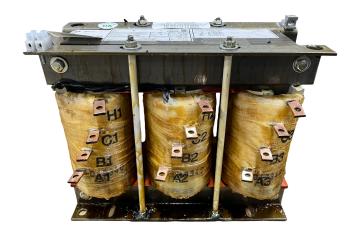

#### **SCHEMATIC/DIAGRAM AND DIMENSION PICTURES**

#### **PRODUCT SPECIFICATIONS**

| Weight          | 40 lbs             |
|-----------------|--------------------|
| Phases          | 3                  |
| НР              | 10                 |
| Enclosure       | Core & Coil        |
| Connection      | <u>3PhA-ST-0-2</u> |
| Primary Voltage | 600                |

#### RS10J

| Primary Max Current    | 9.6A          |
|------------------------|---------------|
| Primary Markings       | H1-H2-H3      |
| Primary Terminals      | Large Scews   |
| Secondary Voltage      | 65/80/100%    |
| Secondary Max Current  | <u>88.8A</u>  |
| Secondary Markings     | A-B-C         |
| Secondary Terminals    | Large Scews   |
| Primary Taps           | N/A           |
| Conductor Material     | <u>Copper</u> |
| Insuation Class        | 220           |
| BIL (Insulation) Level | <u>10kV</u>   |
| Efficiency             | N/A           |
| Impedance              | N/A           |
| Sound (db)             | N/A           |
| Enclosure Type         | N/A           |