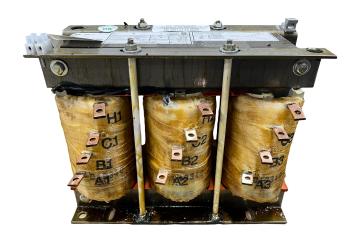

### **SCHEMATIC/DIAGRAM AND DIMENSION PICTURES**

### **PRODUCT SPECIFICATIONS**

| Weight          | 40 lbs             |
|-----------------|--------------------|
| Phases          | 3                  |
| НР              | 10                 |
| Enclosure       | Core & Coil        |
| Connection      | <u>3PhA-ST-0-2</u> |
| Primary Voltage | 600                |

# **OFFICIAL QUOTE**

| Primary Max Current    | <u>9.6A</u>       |
|------------------------|-------------------|
| Primary Markings       | <u>H1-H2-H3</u>   |
| Primary Terminals      | Large Scews       |
| Secondary Voltage      | <u>65/80/100%</u> |
| Secondary Max Current  | 88.8A             |
| Secondary Markings     | A-B-C             |
| Secondary Terminals    | Large Scews       |
| Primary Taps           | N/A               |
| Conductor Material     | <u>Copper</u>     |
| Insuation Class        | 220               |
| BIL (Insulation) Level | <u>10kV</u>       |
| Efficiency             | N/A               |
| Impedance              | N/A               |
| Sound (db)             | N/A               |
| Enclosure Type         | N/A               |