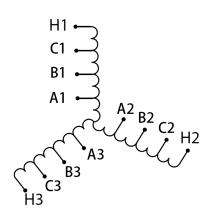

### **SCHEMATIC/DIAGRAM AND DIMENSION PICTURES**

### **PRODUCT SPECIFICATIONS**

| Weight          | 40 lbs             |
|-----------------|--------------------|
| Phases          | 3                  |
| НР              | 10                 |
| Enclosure       | Core & Coil        |
| Connection      | <u>3PhA-ST-0-2</u> |
| Primary Voltage | 600                |

# **OFFICIAL QUOTE**

| Primary Max Current    | <u>9.6A</u>       |
|------------------------|-------------------|
| Primary Markings       | <u>H1-H2-H3</u>   |
| Primary Terminals      | Large Scews       |
| Secondary Voltage      | <u>65/80/100%</u> |
| Secondary Max Current  | 88.8A             |
| Secondary Markings     | A-B-C             |
| Secondary Terminals    | Large Scews       |
| Primary Taps           | N/A               |
| Conductor Material     | <u>Copper</u>     |
| Insuation Class        | 220               |
| BIL (Insulation) Level | <u>10kV</u>       |
| Efficiency             | N/A               |
| Impedance              | N/A               |
| Sound (db)             | N/A               |
| Enclosure Type         | N/A               |