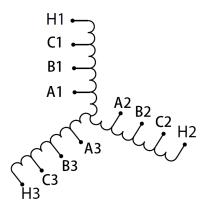

## SCHEMATIC/DIAGRAM AND DIMENSION PICTURES

## RS10J

| Primary Max Current    | <u>9.6A</u>       |
|------------------------|-------------------|
| Primary Markings       | <u>H1-H2-H3</u>   |
| Primary Terminals      | Large Scews       |
| Secondary Voltage      | <u>65/80/100%</u> |
| Secondary Max Current  | <u>88.8A</u>      |
| Secondary Markings     | <u>A-B-C</u>      |
| Secondary Terminals    | Large Scews       |
| Primary Taps           | N/A               |
| Conductor Material     | Copper            |
| Insuation Class        | 220               |
| BIL (Insulation) Level | <u>10kV</u>       |
| Efficiency             | N/A               |
| Impedance              | N/A               |
| Sound (db)             | N/A               |
| Enclosure Type         | N/A               |