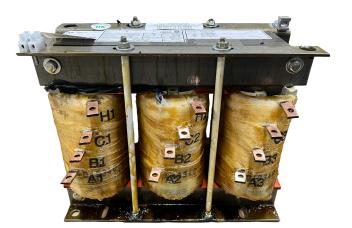

## SCHEMATIC/DIAGRAM AND DIMENSION PICTURES

## **PRODUCT SPECIFICATIONS**

| Weight          | 40 lbs             |
|-----------------|--------------------|
| Phases          | <u>3</u>           |
| HP              | 10                 |
| Enclosure       | Core & Coil        |
| Connection      | <u>3PhA-ST-0-2</u> |
| Primary Voltage | 600                |

## RS10J

| Primary Max Current    | <u>9.6A</u>       |
|------------------------|-------------------|
| Primary Markings       | <u>H1-H2-H3</u>   |
| Primary Terminals      | Large Scews       |
| Secondary Voltage      | <u>65/80/100%</u> |
| Secondary Max Current  | <u>88.8A</u>      |
| Secondary Markings     | <u>A-B-C</u>      |
| Secondary Terminals    | Large Scews       |
| Primary Taps           | N/A               |
| Conductor Material     | Copper            |
| Insuation Class        | 220               |
| BIL (Insulation) Level | <u>10kV</u>       |
| Efficiency             | N/A               |
| Impedance              | N/A               |
| Sound (db)             | N/A               |
| Enclosure Type         | N/A               |