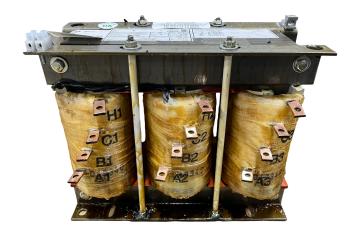

#### **SCHEMATIC/DIAGRAM AND DIMENSION PICTURES**

#### **PRODUCT SPECIFICATIONS**

| Weight          | 40 lbs             |
|-----------------|--------------------|
| Phases          | 3                  |
| НР              | 10                 |
| Enclosure       | Core & Coil        |
| Connection      | <u>3PhA-ST-0-2</u> |
| Primary Voltage | 600                |

#### RS10J

| Primary Max Current    | <u>9.6A</u>        |
|------------------------|--------------------|
| Primary Markings       | <u>H1-H2-H3</u>    |
| Primary Terminals      | <u>Large Scews</u> |
| Secondary Voltage      | <u>65/80/100%</u>  |
| Secondary Max Current  | 88.8A              |
| Secondary Markings     | A-B-C              |
| Secondary Terminals    | Large Scews        |
| Primary Taps           | N/A                |
| Conductor Material     | <u>Copper</u>      |
| Insuation Class        | 220                |
| BIL (Insulation) Level | <u>10kV</u>        |
| Efficiency             | N/A                |
| Impedance              | N/A                |
| Sound (db)             | N/A                |
| Enclosure Type         | N/A                |