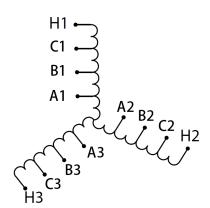

#### **SCHEMATIC/DIAGRAM AND DIMENSION PICTURES**

#### **PRODUCT SPECIFICATIONS**

| Weight          | 40 lbs             |
|-----------------|--------------------|
| Phases          | 3                  |
| НР              | 10                 |
| Enclosure       | Core & Coil        |
| Connection      | <u>3PhA-ST-0-2</u> |
| Primary Voltage | 600                |

#### RS10J

| Primary Max Current    | <u>9.6A</u>        |
|------------------------|--------------------|
| Primary Markings       | <u>H1-H2-H3</u>    |
| Primary Terminals      | <u>Large Scews</u> |
| Secondary Voltage      | <u>65/80/100%</u>  |
| Secondary Max Current  | 88.8A              |
| Secondary Markings     | A-B-C              |
| Secondary Terminals    | Large Scews        |
| Primary Taps           | N/A                |
| Conductor Material     | <u>Copper</u>      |
| Insuation Class        | 220                |
| BIL (Insulation) Level | <u>10kV</u>        |
| Efficiency             | N/A                |
| Impedance              | N/A                |
| Sound (db)             | N/A                |
| Enclosure Type         | N/A                |