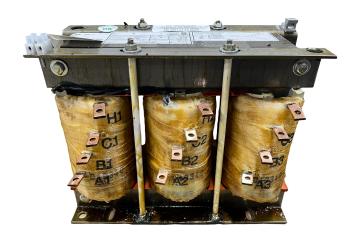

### **SCHEMATIC/DIAGRAM AND DIMENSION PICTURES**

### **PRODUCT SPECIFICATIONS**

| Weight          | 40 lbs             |
|-----------------|--------------------|
| Phases          | 3                  |
| НР              | 10                 |
| Enclosure       | Core & Coil        |
| Connection      | <u>3PhA-ST-0-2</u> |
| Primary Voltage | 600                |

### RS10J

| Primary Max Current    | <u>9.6A</u>       |
|------------------------|-------------------|
| Primary Markings       | <u>H1-H2-H3</u>   |
| Primary Terminals      | Large Scews       |
| Secondary Voltage      | <u>65/80/100%</u> |
| Secondary Max Current  | 88.8A             |
| Secondary Markings     | A-B-C             |
| Secondary Terminals    | Large Scews       |
| Primary Taps           | N/A               |
| Conductor Material     | <u>Copper</u>     |
| Insuation Class        | 220               |
| BIL (Insulation) Level | <u>10kV</u>       |
| Efficiency             | N/A               |
| Impedance              | N/A               |
| Sound (db)             | N/A               |
| Enclosure Type         | N/A               |