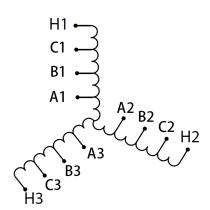

### **SCHEMATIC/DIAGRAM AND DIMENSION PICTURES**

### **PRODUCT SPECIFICATIONS**

| Weight          | 40 lbs             |
|-----------------|--------------------|
| Phases          | 3                  |
| НР              | 10                 |
| Enclosure       | Core & Coil        |
| Connection      | <u>3PhA-ST-0-2</u> |
| Primary Voltage | 600                |

### RS10J

| Primary Max Current    | <u>9.6A</u>       |
|------------------------|-------------------|
| Primary Markings       | <u>H1-H2-H3</u>   |
| Primary Terminals      | Large Scews       |
| Secondary Voltage      | <u>65/80/100%</u> |
| Secondary Max Current  | 88.8A             |
| Secondary Markings     | A-B-C             |
| Secondary Terminals    | Large Scews       |
| Primary Taps           | N/A               |
| Conductor Material     | <u>Copper</u>     |
| Insuation Class        | 220               |
| BIL (Insulation) Level | <u>10kV</u>       |
| Efficiency             | N/A               |
| Impedance              | N/A               |
| Sound (db)             | N/A               |
| Enclosure Type         | N/A               |