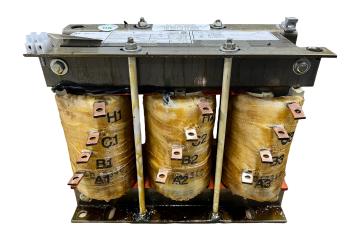

# **RS10J**

\$644.00 CAD

SKU: af63486829a5

**Categories:** Motor Starters

### **PRODUCT SPECIFICATIONS**

| Weight          | 40 lbs             |
|-----------------|--------------------|
| Phases          | 3                  |
| НР              | 10                 |
| Enclosure       | Core & Coil        |
| Connection      | <u>3PhA-ST-0-2</u> |
| Primary Voltage | 600                |