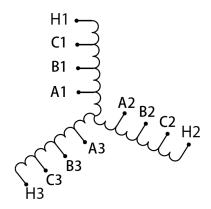

### **SCHEMATIC/DIAGRAM AND DIMENSION PICTURES**

### RS10J

| Primary Max Current    | <u>9.6A</u>        |
|------------------------|--------------------|
| Primary Markings       | <u>H1-H2-H3</u>    |
| Primary Terminals      | <u>Large Scews</u> |
| Secondary Voltage      | <u>65/80/100%</u>  |
| Secondary Max Current  | 88.8A              |
| Secondary Markings     | A-B-C              |
| Secondary Terminals    | Large Scews        |
| Primary Taps           | N/A                |
| Conductor Material     | <u>Copper</u>      |
| Insuation Class        | 220                |
| BIL (Insulation) Level | <u>10kV</u>        |
| Efficiency             | N/A                |
| Impedance              | N/A                |
| Sound (db)             | N/A                |
| Enclosure Type         | N/A                |