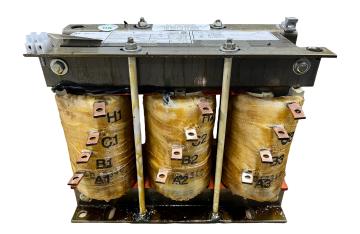

# **RS10J**

\$644.00 CAD

SKU: af63486829a5

**Categories:** Motor Starters

### **PRODUCT SPECIFICATIONS**

| Weight          | 40 lbs             |
|-----------------|--------------------|
| Phases          | 3                  |
| НР              | 10                 |
| Enclosure       | Core & Coil        |
| Connection      | <u>3PhA-ST-0-2</u> |
| Primary Voltage | 600                |