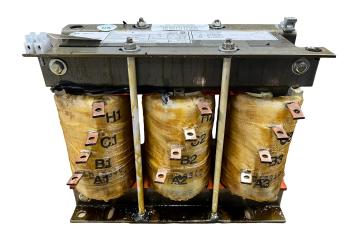

# **RS10J**

\$644.00 CAD

SKU: af63486829a5

**Categories:** Motor Starters

### **PRODUCT SPECIFICATIONS**

| Weight          | 40 lbs             |
|-----------------|--------------------|
| Phases          | 3                  |
| НР              | 10                 |
| Enclosure       | Core & Coil        |
| Connection      | <u>3PhA-ST-0-2</u> |
| Primary Voltage | 600                |