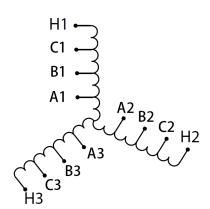

### **SCHEMATIC/DIAGRAM AND DIMENSION PICTURES**

# **OFFICIAL QUOTE**

| Primary Max Current    | <u>9.6A</u>       |
|------------------------|-------------------|
| Primary Markings       | <u>H1-H2-H3</u>   |
| Primary Terminals      | Large Scews       |
| Secondary Voltage      | <u>65/80/100%</u> |
| Secondary Max Current  | 88.8A             |
| Secondary Markings     | A-B-C             |
| Secondary Terminals    | Large Scews       |
| Primary Taps           | N/A               |
| Conductor Material     | <u>Copper</u>     |
| Insuation Class        | 220               |
| BIL (Insulation) Level | <u>10kV</u>       |
| Efficiency             | N/A               |
| Impedance              | N/A               |
| Sound (db)             | N/A               |
| Enclosure Type         | N/A               |