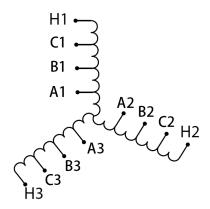

### **SCHEMATIC/DIAGRAM AND DIMENSION PICTURES**

### RS10J

| Primary Max Current    | <u>9.6A</u>       |
|------------------------|-------------------|
| Primary Markings       | H1-H2-H3          |
| Primary Terminals      | Large Scews       |
| Secondary Voltage      | <u>65/80/100%</u> |
| Secondary Max Current  | 88.8A             |
| Secondary Markings     | A-B-C             |
| Secondary Terminals    | Large Scews       |
| Primary Taps           | N/A               |
| Conductor Material     | <u>Copper</u>     |
| Insuation Class        | 220               |
| BIL (Insulation) Level | <u>10kV</u>       |
| Efficiency             | N/A               |
| Impedance              | N/A               |
| Sound (db)             | N/A               |
| Enclosure Type         | N/A               |