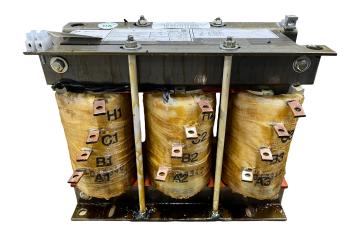

### **SCHEMATIC/DIAGRAM AND DIMENSION PICTURES**

### **PRODUCT SPECIFICATIONS**

| Weight          | 40 lbs             |
|-----------------|--------------------|
| Phases          | 3                  |
| НР              | 10                 |
| Enclosure       | Core & Coil        |
| Connection      | <u>3PhA-ST-0-2</u> |
| Primary Voltage | 600                |